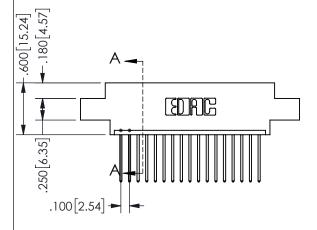

THICK PCB

## <u>Contact Dimensions:</u> 540-Wire Wrap .025 Sq.(0.64 Sq.) - Tail LG=.560(14.22) .100 (2.54) Contact Spacing x .200 (5.08) Row Spacing

.370 9.4

.330[8.38]

CARD SLOT