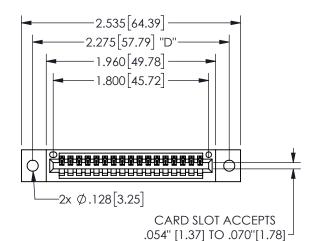

## 345/395 SERIES CARD EDGE CONNECTOR PART NUMBER: 345-017-540-602

YOUR CONNECTION TO QUALITY & SERVICE

**EDAC INC** TORONTO, ONTARIO CANADA

THESE DRAWINGS AND SPECIFICATIONS ARE THE PROPERTY OF EDAC INC.,AND SHALL NOT BE REPRODUCED, OR COPIED OR USED AS THE BASIS FOR THE MANUFACTURE OR SALE OF APPARATUS WITHOUT WRITTEN PERMISSION.

| 3LC11O147171        |                  |
|---------------------|------------------|
| ACAD REFERENCE NO.  | 345-ENG-MASTER   |
| DRAWN: R.STA.MONICA | DATE:MAY.16/2017 |
| CHECKED:            | DATE:            |
| SCALE: NTS          | SHEET 1 OF 2     |
| DRAWING NUMBER      | ISSUE            |
| 345-ENG-MASTER      | 1                |