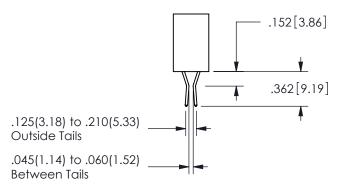

|                         |   | .160[4.06]            |
|-------------------------|---|-----------------------|
| .330[8.38]<br>CARD SLOT |   | POINT OF 7<br>CONTACT |
| <u> </u>                |   | <b>V</b>              |
| .370[9.4] -             | 4 | • •                   |
|                         |   |                       |

SECTION A-A

ISSUE NUMBER ORIGINAL

1

**Contact Code 558** 

Contact Code 559

Contact Code 560

INSULATOR MATERIAL: THERMOPLASTIC POLYESTER, UL 94V-0

DAP MATERIAL AVAILABLE UPON REQUEST