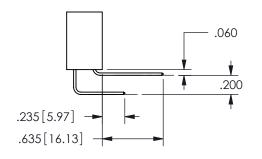

## <u>Contact Dimensions:</u> 540-Wire Wrap .025 Sq.(0.64 Sq.) - Tail LG=.560(14.22) .100 (2.54) Contact Spacing x .200 (5.08) Row Spacing

345/395 SERIES CARD EDGE CONNECTOR PART NUMBER: 345-017-540-688

|                         |   | .160[4.06]            |
|-------------------------|---|-----------------------|
| .330[8.38]<br>CARD SLOT |   | POINT OF 7<br>CONTACT |
| <u> </u>                |   | <b>V</b>              |
| .370[9.4] -             | 4 | • •                   |
|                         |   |                       |