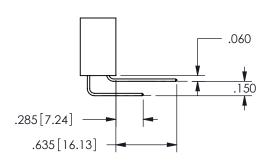

## <u>Contact Dimensions:</u> 540-Wire Wrap .025 Sq.(0.64 Sq.) - Tail LG=.560(14.22) .100 (2.54) Contact Spacing x .200 (5.08) Row Spacing

345/395 SERIES CARD EDGE CONNECTOR PART NUMBER: 345-017-540-688