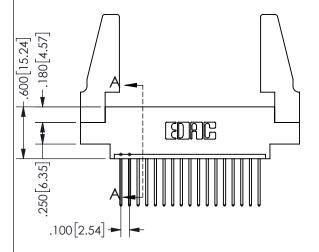

SECTION A-A

ISSUE NUMBER ORIGINAL

1

**Contact Code 558** 

Contact Code 559

Contact Code 560

INSULATOR MATERIAL: THERMOPLASTIC POLYESTER, UL 94V-0

DAP MATERIAL AVAILABLE UPON REQUEST

CONTACT MATERIAL; COPPER ALLOY

CONTACT PLATING: GOLD ON THE MATING AREA, TIN PLATING ON THE CONTACT TAILS, NICKEL UNDERPLATE

## 345/395 SERIES CARD EDGE CONNECTOR CONTACT CODE 555,556,558,559,560 DIMENSIONS

YOUR CONNECTION TO QUALITY & SERVICE

**EDAC INC** TORONTO, ONTARIO CANADA

THESE DRAWINGS AND SPECIFICATIONS ARE THE PROPERTY OF EDAC INC.,AND SHALL NOT BE REPRODUCED, OR COPIED OR USED AS THE BASIS FOR THE MANUFACTURE OR SALE OF APPARATUS WITHOUT WRITTEN PERMISSION.

|  | ACAD REFERENCE NO.  | 345-ENG-MASTER   |  |  |
|--|---------------------|------------------|--|--|
|  | DRAWN: R.STA.MONICA | DATE:MAY.16/2017 |  |  |
|  | CHECKED:            | DATE:            |  |  |
|  | SCALE: 1:1          | SHEET 2 OF 2     |  |  |
|  | DRAWING NUMBER      | ISSUE            |  |  |
|  | 345-ENG-MASTER      | 1                |  |  |