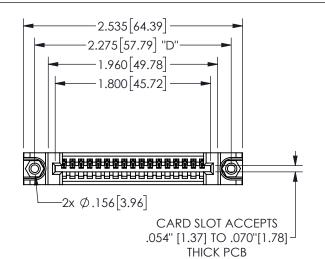

## <u>Contact Dimensions:</u> 540-Wire Wrap .025 Sq.(0.64 Sq.) - Tail LG=.560(14.22) .100 (2.54) Contact Spacing x .200 (5.08) Row Spacing

345/395 SERIES CARD EDGE CONNECTOR PART NUMBER: 345-017-540-688

YOUR CONNECTION TO QUALITY & SERVICE

**EDAC INC** TORONTO, ONTARIO CANADA

THESE DRAWINGS AND SPECIFICATIONS ARE THE PROPERTY OF EDAC INC., AND SHALL NOT BE REPRODUCED,OR COPIED OR USED AS THE BASIS FOR THE MANUFACTURE OR SALE OF APPARATUS WITHOUT WRITTEN PERMISSION.

|  | ACAD REFERENCE NO. |              | 345-ENC          | G-MASTER |
|--|--------------------|--------------|------------------|----------|
|  | DRAWN:             | R.STA.MONICA | DATE:MAY.16/2017 |          |
|  | CHECKED:           |              | DATE:            |          |
|  | SCALE:             | NTS          | SHEET            | OF 2     |
|  | DRAWING NUMBER     |              |                  | ISSUE    |
|  | 345-ENG-MASTER     |              |                  | 1        |