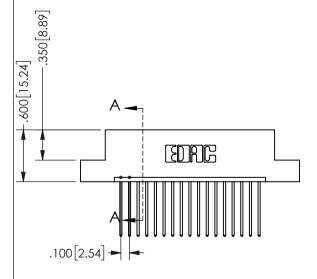

ISSUE NUMBER ORIGINAL

1

**Contact Code 558** 

Contact Code 559

Contact Code 560

INSULATOR MATERIAL: THERMOPLASTIC POLYESTER, UL 94V-0

DAP MATERIAL AVAILABLE UPON REQUEST

CONTACT MATERIAL; COPPER ALLOY

CONTACT PLATING: GOLD ON THE MATING AREA, TIN PLATING ON THE CONTACT TAILS, NICKEL UNDERPLATE

## 345/395 SERIES CARD EDGE CONNECTOR CONTACT CODE 555,556,558,559,560 DIMENSIONS

YOUR CONNECTION TO QUALITY & SERVICE

**EDAC INC** TORONTO, ONTARIO CANADA

THESE DRAWINGS AND SPECIFICATIONS ARE THE PROPERTY OF EDAC INC.,AND SHALL NOT BE REPRODUCED, OR COPIED OR USED AS THE BASIS FOR THE MANUFACTURE OR SALE OF APPARATUS WITHOUT WRITTEN PERMISSION.