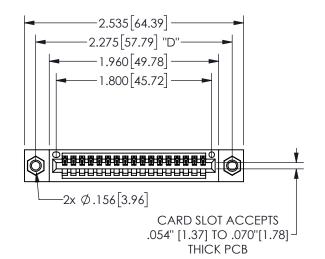

345/395 SERIES CARD EDGE CONNECTOR PART NUMBER: 345-017-542-107

YOUR CONNECTION TO QUALITY & SERVICE

**EDAC INC** TORONTO, ONTARIO CANADA

THESE DRAWINGS AND SPECIFICATIONS ARE THE PROPERTY OF EDAC INC.,AND SHALL NOT BE REPRODUCED, OR COPIED OR USED AS THE BASIS FOR THE MANUFACTURE OR SALE OF APPARATUS WITHOUT WRITTEN PERMISSION.

THIS IS A C.A.D. GENERATED DRAWING DO NOT MAKE MANUAL REVISIONS TO MASTER.

ISSUE NUMBER

ORIGINAL

1

<u>Contact Dimensions:</u>
542-Wire Wrap .025 Sq.(0.64 Sq.) - Tail LG=.645(16.38)
.100 (2.54) Contact Spacing x .200 (5.08) Row Spacing