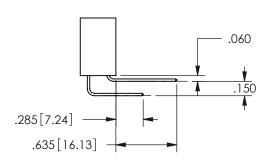

THIS IS A C.A.D. GENERATED DRAWING 2.535[64.39] DO NOT MAKE MANUAL REVISIONS TO MASTER. 1.960 49.78

ISSUE NUMBER ORIGINAL 1

1.800 [45.72]

<u>Contact Dimensions:</u>
542-Wire Wrap .025 Sq.(0.64 Sq.) - Tail LG=.645(16.38)
.100 (2.54) Contact Spacing x .200 (5.08) Row Spacing

## 345/395 SERIES CARD EDGE CONNECTOR PART NUMBER: 345-017-542-412

YOUR CONNECTION TO QUALITY & SERVICE

**EDAC INC** TORONTO, ONTARIO CANADA

THESE DRAWINGS AND SPECIFICATIONS ARE THE PROPERTY OF EDAC INC.,AND SHALL NOT BE REPRODUCED, OR COPIED OR USED AS THE BASIS FOR THE MANUFACTURE OR SALE OF APPARATUS WITHOUT WRITTEN PERMISSION.