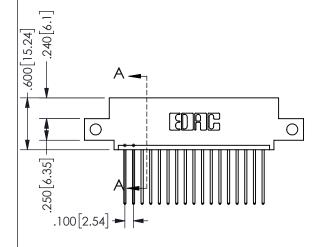

THIS IS A C.A.D. GENERATED DRAWING 2.535[64.39] DO NOT MAKE MANUAL REVISIONS TO MASTER. 1.960 49.78

ISSUE NUMBER ORIGINAL 1

1.800 [45.72]

<u>Contact Dimensions:</u>
542-Wire Wrap .025 Sq.(0.64 Sq.) - Tail LG=.645(16.38)
.100 (2.54) Contact Spacing x .200 (5.08) Row Spacing

## 345/395 SERIES CARD EDGE CONNECTOR PART NUMBER: 345-017-542-412

YOUR CONNECTION TO QUALITY & SERVICE

**EDAC INC** TORONTO, ONTARIO CANADA

THESE DRAWINGS AND SPECIFICATIONS ARE THE PROPERTY OF EDAC INC.,AND SHALL NOT BE REPRODUCED, OR COPIED OR USED AS THE BASIS FOR THE MANUFACTURE OR SALE OF APPARATUS WITHOUT WRITTEN PERMISSION.

SECTION A-A

ISSUE NUMBER ORIGINAL

1

**Contact Code 558** 

Contact Code 559

**Contact Code 560** 

INSULATOR MATERIAL: THERMOPLASTIC POLYESTER, UL 94V-0

DAP MATERIAL AVAILABLE UPON REQUEST