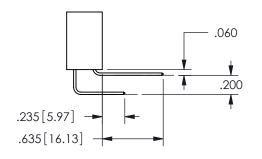

THIS IS A C.A.D. GENERATED DRAWING 2.535[64.39] DO NOT MAKE MANUAL REVISIONS TO MASTER. 1.960 49.78

ISSUE NUMBER ORIGINAL 1

1.800 [45.72]

<u>Contact Dimensions:</u>
542-Wire Wrap .025 Sq.(0.64 Sq.) - Tail LG=.645(16.38)
.100 (2.54) Contact Spacing x .200 (5.08) Row Spacing

## 345/395 SERIES CARD EDGE CONNECTOR CONTACT CODE 555,556,558,559,560 DIMENSIONS

YOUR CONNECTION TO QUALITY & SERVICE

**EDAC INC** TORONTO, ONTARIO CANADA

THESE DRAWINGS AND SPECIFICATIONS ARE THE PROPERTY OF EDAC INC.,AND SHALL NOT BE REPRODUCED, OR COPIED OR USED AS THE BASIS FOR THE MANUFACTURE OR SALE OF APPARATUS WITHOUT WRITTEN PERMISSION.