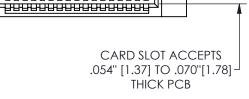

THIS IS A C.A.D. GENERATED DRAWING 2.535[64.39] DO NOT MAKE MANUAL REVISIONS TO MASTER. 1.960 49.78

ISSUE NUMBER ORIGINAL 1

1.800 [45.72]

<u>Contact Dimensions:</u>
542-Wire Wrap .025 Sq.(0.64 Sq.) - Tail LG=.645(16.38)
.100 (2.54) Contact Spacing x .200 (5.08) Row Spacing

## 345/395 SERIES CARD EDGE CONNECTOR PART NUMBER: 345-017-542-412

YOUR CONNECTION TO QUALITY & SERVICE

**EDAC INC** TORONTO, ONTARIO CANADA

THESE DRAWINGS AND SPECIFICATIONS ARE THE PROPERTY OF EDAC INC.,AND SHALL NOT BE REPRODUCED, OR COPIED OR USED AS THE BASIS FOR THE MANUFACTURE OR SALE OF APPARATUS WITHOUT WRITTEN PERMISSION.