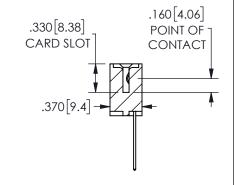

SECTION A-A

ISSUE NUMBER ORIGINAL

1

**Contact Code 558** 

Contact Code 559

**Contact Code 560** 

INSULATOR MATERIAL: THERMOPLASTIC POLYESTER, UL 94V-0

DAP MATERIAL AVAILABLE UPON REQUEST

## 345/395 SERIES CARD EDGE CONNECTOR CONTACT CODE 555,556,558,559,560 DIMENSIONS

YOUR CONNECTION TO QUALITY & SERVICE

**EDAC INC** TORONTO, ONTARIO CANADA

THESE DRAWINGS AND SPECIFICATIONS ARE THE PROPERTY OF EDAC INC.,AND SHALL NOT BE REPRODUCED, OR COPIED OR USED AS THE BASIS FOR THE MANUFACTURE OR SALE OF APPARATUS WITHOUT WRITTEN PERMISSION.