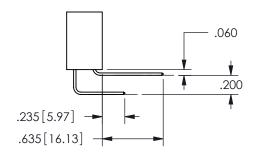

THIS IS A C.A.D. GENERATED DRAWING DO NOT MAKE MANUAL REVISIONS TO MASTER.

ISSUE NUMBER

ORIGINAL

1

<u>Contact Dimensions:</u> 544-Wire Wrap .050x.025(1.27x0.64) - Tail LG=.750(19.05)

.100 (2.54) Contact Spacing x .200 (5.08) Row Spacing

ISSUE NUMBER ORIGINAL

1

**Contact Code 558** 

Contact Code 559

Contact Code 560

INSULATOR MATERIAL: THERMOPLASTIC POLYESTER, UL 94V-0

DAP MATERIAL AVAILABLE UPON REQUEST

CONTACT MATERIAL; COPPER ALLOY

CONTACT PLATING: GOLD ON THE MATING AREA, TIN PLATING ON THE CONTACT TAILS, NICKEL UNDERPLATE

## 345/395 SERIES CARD EDGE CONNECTOR CONTACT CODE 555,556,558,559,560 DIMENSIONS

YOUR CONNECTION TO QUALITY & SERVICE

**EDAC INC** TORONTO, ONTARIO CANADA

THESE DRAWINGS AND SPECIFICATIONS ARE THE PROPERTY OF EDAC INC.,AND SHALL NOT BE REPRODUCED, OR COPIED OR USED AS THE BASIS FOR THE MANUFACTURE OR SALE OF APPARATUS WITHOUT WRITTEN PERMISSION.

| ACAD REFERENCE NO.  | 345-ENG-MASTER   |
|---------------------|------------------|
| DRAWN: R.STA.MONICA | DATE:MAY.16/2017 |
| CHECKED:            | DATE:            |
| SCALE: 1:1          | SHEET 2 OF 2     |
| DRAWING NUMBER      | ISSUE            |
| 345-ENG-MASTER      | 1                |