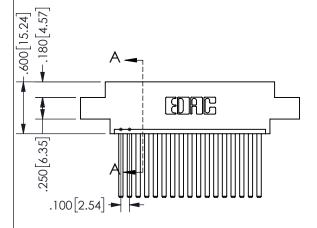

THIS IS A C.A.D. GENERATED DRAWING DO NOT MAKE MANUAL REVISIONS TO MASTER.

ISSUE NUMBER

ORIGINAL

1

<u>Contact Dimensions:</u> 544-Wire Wrap .050x.025(1.27x0.64) - Tail LG=.750(19.05)

.100 (2.54) Contact Spacing x .200 (5.08) Row Spacing

## 345/395 SERIES CARD EDGE CONNECTOR PART NUMBER: 345-017-544-607

YOUR CONNECTION TO QUALITY & SERVICE

**EDAC INC** TORONTO, ONTARIO CANADA

THESE DRAWINGS AND SPECIFICATIONS ARE THE PROPERTY OF EDAC INC.,AND SHALL NOT BE REPRODUCED, OR COPIED OR USED AS THE BASIS FOR THE MANUFACTURE OR SALE OF APPARATUS WITHOUT WRITTEN PERMISSION.

| 02011011717         |                  |  |
|---------------------|------------------|--|
| ACAD REFERENCE NO.  | 345-ENG-MASTER   |  |
| DRAWN: R.STA.MONICA | DATE:MAY.16/2017 |  |
| CHECKED:            | DATE:            |  |
| SCALE: NTS          | SHEET 1 OF 2     |  |
| DRAWING NUMBER      | ISSUE            |  |
| 345-ENG-MASTER      | 1                |  |