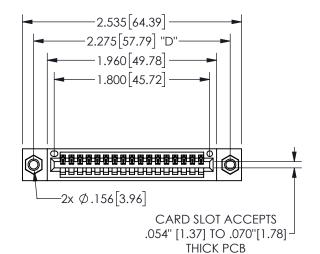

THIS IS A C.A.D. GENERATED DRAWING DO NOT MAKE MANUAL REVISIONS TO MASTER.

ISSUE NUMBER

ORIGINAL

1

<u>Contact Dimensions:</u> 544-Wire Wrap .050x.025(1.27x0.64) - Tail LG=.750(19.05)

.100 (2.54) Contact Spacing x .200 (5.08) Row Spacing

## 345/395 SERIES CARD EDGE CONNECTOR PART NUMBER: 345-017-544-607

YOUR CONNECTION TO QUALITY & SERVICE

**EDAC INC** TORONTO, ONTARIO CANADA

THESE DRAWINGS AND SPECIFICATIONS ARE THE PROPERTY OF EDAC INC.,AND SHALL NOT BE REPRODUCED, OR COPIED OR USED AS THE BASIS FOR THE MANUFACTURE OR SALE OF APPARATUS WITHOUT WRITTEN PERMISSION.

| 02011011717         |                  |  |
|---------------------|------------------|--|
| ACAD REFERENCE NO.  | 345-ENG-MASTER   |  |
| DRAWN: R.STA.MONICA | DATE:MAY.16/2017 |  |
| CHECKED:            | DATE:            |  |
| SCALE: NTS          | SHEET 1 OF 2     |  |
| DRAWING NUMBER      | ISSUE            |  |
| 345-ENG-MASTER      | 1                |  |