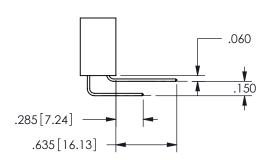

THIS IS A C.A.D. GENERATED DRAWING DO NOT MAKE MANUAL REVISIONS TO MASTER.

ISSUE NUMBER

ORIGINAL

1

<u>Contact Dimensions:</u> 544-Wire Wrap .050x.025(1.27x0.64) - Tail LG=.750(19.05)

.100 (2.54) Contact Spacing x .200 (5.08) Row Spacing