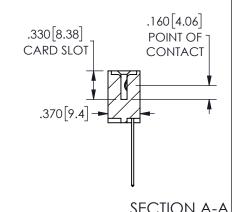

ISSUE NUMBER ORIGINAL

1

**Contact Code 558** 

Contact Code 559

Contact Code 560

INSULATOR MATERIAL: THERMOPLASTIC POLYESTER, UL 94V-0

DAP MATERIAL AVAILABLE UPON REQUEST

CONTACT MATERIAL; COPPER ALLOY

CONTACT PLATING: GOLD ON THE MATING AREA, TIN PLATING ON THE CONTACT TAILS, NICKEL UNDERPLATE

## 345/395 SERIES CARD EDGE CONNECTOR CONTACT CODE 555,556,558,559,560 DIMENSIONS

YOUR CONNECTION TO QUALITY & SERVICE

**EDAC INC** TORONTO, ONTARIO CANADA

THESE DRAWINGS AND SPECIFICATIONS ARE THE PROPERTY OF EDAC INC.,AND SHALL NOT BE REPRODUCED, OR COPIED OR USED AS THE BASIS FOR THE MANUFACTURE OR SALE OF APPARATUS WITHOUT WRITTEN PERMISSION.

| ACAD REFERENCE NO.  | 345-ENG-MASTER   |
|---------------------|------------------|
| DRAWN: R.STA.MONICA | DATE:MAY.16/2017 |
| CHECKED:            | DATE:            |
| SCALE: 1:1          | SHEET 2 OF 2     |
| DRAWING NUMBER      | ISSUE            |
| 345-ENG-MASTER      | 1                |