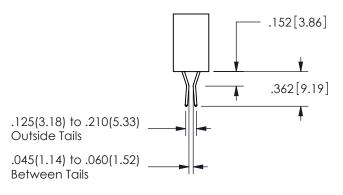

**SECTION A-A** 

.160 4.06 .330[8.38] POINT OF CARD SLOT CONTACT .370 9.4

ISSUE NUMBER ORIGINAL

1

**Contact Code 558** 

Contact Code 559

**Contact Code 560** 

INSULATOR MATERIAL: THERMOPLASTIC POLYESTER, UL 94V-0