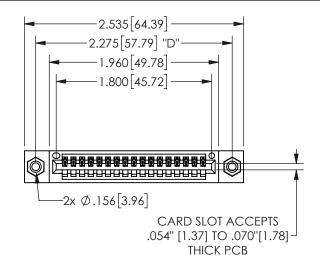

345/395 SERIES CARD EDGE CONNECTOR PART NUMBER: 345-017-544-608

YOUR CONNECTION TO QUALITY & SERVICE

**EDAC INC** TORONTO, ONTARIO CANADA

THESE DRAWINGS AND SPECIFICATIONS ARE THE PROPERTY OF EDAC INC.,AND SHALL NOT BE REPRODUCED, OR COPIED OR USED AS THE BASIS FOR THE MANUFACTURE OR SALE OF APPARATUS WITHOUT WRITTEN PERMISSION.

| ACAD REFERENCE NO.  | 345-ENC | G-MASTER  |
|---------------------|---------|-----------|
| DRAWN: R.STA.MONICA | DATEMA  | Y.16/2017 |
| CHECKED:            | DATE:   |           |
| SCALE: NTS          | SHEET   | OF 2      |
| DRAWING NUMBER      |         | ISSUE     |
| 345-ENG-MASTER      | 1       |           |