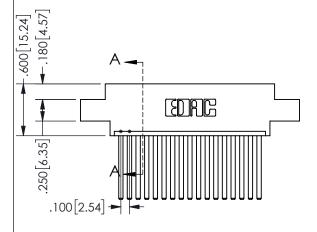

THIS IS A C.A.D. GENERATED DRAWING DO NOT MAKE MANUAL REVISIONS TO MASTER.

ISSUE NUMBER

ORIGINAL

1

<u>Contact Dimensions:</u> 544-Wire Wrap .050x.025(1.27x0.64) - Tail LG=.750(19.05) .100 (2.54) Contact Spacing x .200 (5.08) Row Spacing

**SECTION A-A** 

.160 4.06 .330[8.38] POINT OF CARD SLOT CONTACT .370 9.4

ISSUE NUMBER ORIGINAL

1

**Contact Code 558** 

Contact Code 559

**Contact Code 560** 

INSULATOR MATERIAL: THERMOPLASTIC POLYESTER, UL 94V-0

DAP MATERIAL AVAILABLE UPON REQUEST

CONTACT MATERIAL; COPPER ALLOY

CONTACT PLATING: GOLD ON THE MATING AREA, TIN PLATING ON THE CONTACT TAILS, NICKEL UNDERPLATE