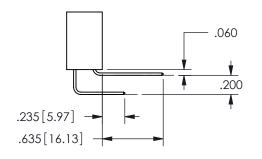

.160 4.06 .330[8.38] POINT OF CARD SLOT CONTACT

## **SECTION A-A**

345/395 SERIES CARD EDGE CONNECTOR PART NUMBER: 345-017-559-112

**EDAC INC** TORONTO, ONTARIO CANADA

THESE DRAWINGS AND SPECIFICATIONS ARE THE PROPERTY OF EDAC INC.,AND SHALL NOT BE REPRODUCED, OR COPIED OR USED AS THE BASIS FOR THE MANUFACTURE OR SALE OF APPARATUS WITHOUT WRITTEN PERMISSION.