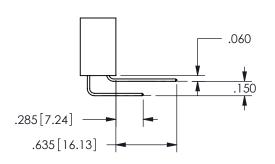

THIS IS A C.A.D. GENERATED DRAWING DO NOT MAKE MANUAL REVISIONS TO MASTER.

ISSUE NUMBER

ORIGINAL

1

CARD SLOT ACCEPTS .054" [1.37] TO .070"[1.78] \( \) THICK PCB

<u>Contact Dimensions:</u>
559-90 Degree Bend (Code 541 Contacts)
See Sheet 2 for Contact Code 555, 556, 558, 559, 560 **Dimensions** 

.160 4.06 .330[8.38] POINT OF CARD SLOT CONTACT

## **SECTION A-A**

345/395 SERIES CARD EDGE CONNECTOR PART NUMBER: 345-017-559-112

**EDAC INC** TORONTO, ONTARIO CANADA

THESE DRAWINGS AND SPECIFICATIONS ARE THE PROPERTY OF EDAC INC.,AND SHALL NOT BE REPRODUCED, OR COPIED OR USED AS THE BASIS FOR THE MANUFACTURE OR SALE OF APPARATUS WITHOUT WRITTEN PERMISSION.