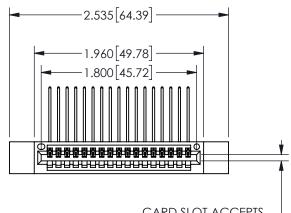

THIS IS A C.A.D. GENERATED DRAWING DO NOT MAKE MANUAL REVISIONS TO MASTER.

ISSUE NUMBER

ORIGINAL

1

CARD SLOT ACCEPTS .054" [1.37] TO .070"[1.78] \( \) THICK PCB

<u>Contact Dimensions:</u>
559-90 Degree Bend (Code 541 Contacts)
See Sheet 2 for Contact Code 555, 556, 558, 559, 560 **Dimensions** 

## **SECTION A-A**

345/395 SERIES CARD EDGE CONNECTOR PART NUMBER: 345-017-559-112

**EDAC INC** TORONTO, ONTARIO CANADA

THESE DRAWINGS AND SPECIFICATIONS ARE THE PROPERTY OF EDAC INC.,AND SHALL NOT BE REPRODUCED, OR COPIED OR USED AS THE BASIS FOR THE MANUFACTURE OR SALE OF APPARATUS WITHOUT WRITTEN PERMISSION.