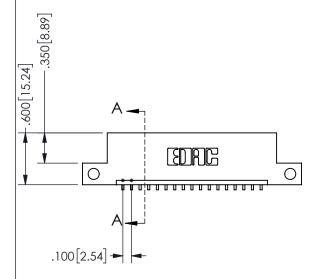

## **SECTION A-A**

345/395 SERIES CARD EDGE CONNECTOR PART NUMBER: 345-017-559-112

**EDAC INC** TORONTO, ONTARIO CANADA

THESE DRAWINGS AND SPECIFICATIONS ARE THE PROPERTY OF EDAC INC.,AND SHALL NOT BE REPRODUCED, OR COPIED OR USED AS THE BASIS FOR THE MANUFACTURE OR SALE OF APPARATUS WITHOUT WRITTEN PERMISSION.

| ACAD REFERENCE NO.  | 345-ENG-MASTER   |
|---------------------|------------------|
| DRAWN: R.STA.MONICA | DATE:MAY.16/2017 |
| CHECKED:            | DATE:            |
| SCALE: NTS          | SHEET 1 OF 2     |
| DRAWING NUMBER      | ISSUE            |
| 345-ENG-MASTER      | 1                |