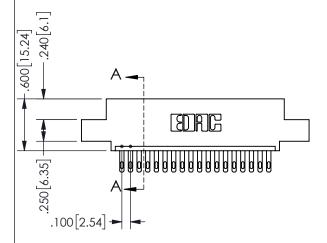

.160 4.06 .330[8.38] POINT OF CARD SLOT CONTACT .370 9.4

ORIGINAL 1

ISSUE NUMBER

**Contact Code 558** 

Contact Code 559

**Contact Code 560** 

INSULATOR MATERIAL: THERMOPLASTIC POLYESTER, UL 94V-0 DAP MATERIAL AVAILABLE UPON REQUEST

CONTACT MATERIAL; COPPER ALLOY CONTACT PLATING: GOLD ON THE MATING AREA, TIN PLATING ON THE CONTACT TAILS, NICKEL UNDERPLATE

|  | ACAD REFERENCE NO.  | 345-ENG-MASTER   |        |  |
|--|---------------------|------------------|--------|--|
|  | DRAWN: R.STA.MONICA | DATE:MAY.16/2017 |        |  |
|  | CHECKED:            | DATE:            |        |  |
|  | SCALE: 1:1          | SHEET            | 2 OF 2 |  |
|  | DRAWING NUMBER      |                  | ISSUE  |  |
|  | 345-ENG-MASTER      |                  | 1      |  |