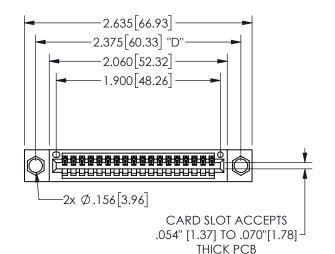

## SECTION A-A

345/395 SERIES CARD EDGE CONNECTOR PART NUMBER: 345-018-500-404

**EDAC INC** TORONTO, ONTARIO CANADA

THESE DRAWINGS AND SPECIFICATIONS ARE THE PROPERTY OF EDAC INC.,AND SHALL NOT BE REPRODUCED, OR COPIED OR USED AS THE BASIS FOR THE MANUFACTURE OR SALE OF APPARATUS WITHOUT WRITTEN PERMISSION.

| ACAD REFERENCE NO.  | 345-ENG-MASTER   |  |
|---------------------|------------------|--|
| DRAWN: R.STA.MONICA | DATE:MAY.16/2017 |  |
| CHECKED:            | DATE:            |  |
| SCALE: NTS          | SHEET 1 OF 2     |  |
| DRAWING NUMBER      | ISSUE            |  |
| 345-ENG-MASTER      | 1                |  |
|                     |                  |  |