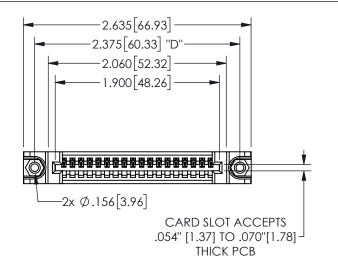

## 345/395 SERIES CARD EDGE CONNECTOR PART NUMBER: 345-018-500-488

YOUR CONNECTION TO QUALITY & SERVICE

**EDAC INC** TORONTO, ONTARIO CANADA

THESE DRAWINGS AND SPECIFICATIONS ARE THE PROPERTY OF EDAC INC.,AND SHALL NOT BE REPRODUCED, OR COPIED OR USED AS THE BASIS FOR THE MANUFACTURE OR SALE OF APPARATUS WITHOUT WRITTEN PERMISSION.

.160 4.06 .330[8.38] POINT OF CARD SLOT CONTACT .370 9.4