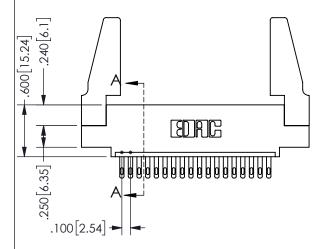

SECTION A-A

ORIGINAL 1

ISSUE NUMBER

**Contact Code 558** 

Contact Code 559

**Contact Code 560** 

INSULATOR MATERIAL: THERMOPLASTIC POLYESTER, UL 94V-0 DAP MATERIAL AVAILABLE UPON REQUEST

CONTACT MATERIAL; COPPER ALLOY CONTACT PLATING: GOLD ON THE MATING AREA, TIN PLATING ON THE CONTACT TAILS, NICKEL UNDERPLATE

345/395 SERIES CARD EDGE CONNECTOR CONTACT CODE 555,556,558,559,560 DIMENSIONS

YOUR CONNECTION TO QUALITY & SERVICE

**EDAC INC** TORONTO, ONTARIO CANADA

THESE DRAWINGS AND SPECIFICATIONS ARE THE PROPERTY OF EDAC INC.,AND SHALL NOT BE REPRODUCED, OR COPIED OR USED AS THE BASIS FOR THE MANUFACTURE OR SALE OF APPARATUS WITHOUT WRITTEN PERMISSION.