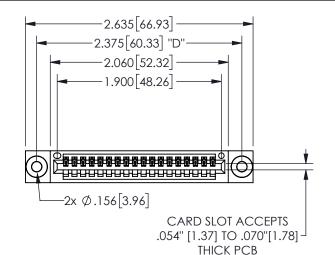

345/395 SERIES CARD EDGE CONNECTOR CONTACT CODE 555,556,558,559,560 DIMENSIONS

YOUR CONNECTION TO QUALITY & SERVICE

**EDAC INC** TORONTO, ONTARIO CANADA

THESE DRAWINGS AND SPECIFICATIONS ARE THE PROPERTY OF EDAC INC.,AND SHALL NOT BE REPRODUCED, OR COPIED OR USED AS THE BASIS FOR THE MANUFACTURE OR SALE OF APPARATUS WITHOUT WRITTEN PERMISSION.

ORIGINAL 1

ISSUE NUMBER

**Contact Code 558** 

Contact Code 559

**Contact Code 560** 

INSULATOR MATERIAL: THERMOPLASTIC POLYESTER, UL 94V-0 DAP MATERIAL AVAILABLE UPON REQUEST

CONTACT MATERIAL; COPPER ALLOY CONTACT PLATING: GOLD ON THE MATING AREA, TIN PLATING ON THE CONTACT TAILS, NICKEL UNDERPLATE