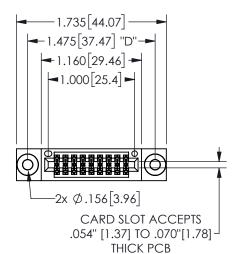

.160 4.06 .330[8.38] POINT OF CARD SLOT CONTACT .370 9.4

## SECTION A-A

345/395 SERIES CARD EDGE CONNECTOR PART NUMBER: 345-018-520-803

**EDAC INC** TORONTO, ONTARIO CANADA

THESE DRAWINGS AND SPECIFICATIONS ARE THE PROPERTY OF EDAC INC.,AND SHALL NOT BE REPRODUCED, OR COPIED OR USED AS THE BASIS FOR THE MANUFACTURE OR SALE OF APPARATUS WITHOUT WRITTEN PERMISSION.