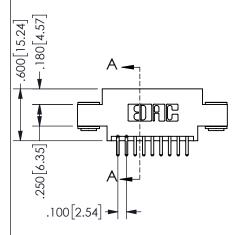

.160 4.06 .330[8.38] POINT OF CARD SLOT CONTACT .370 9.4

## SECTION A-A

345/395 SERIES CARD EDGE CONNECTOR PART NUMBER: 345-018-520-803

**EDAC INC** TORONTO, ONTARIO CANADA

THESE DRAWINGS AND SPECIFICATIONS ARE THE PROPERTY OF EDAC INC.,AND SHALL NOT BE REPRODUCED, OR COPIED OR USED AS THE BASIS FOR THE MANUFACTURE OR SALE OF APPARATUS WITHOUT WRITTEN PERMISSION.