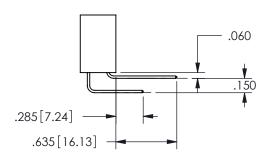

THIS IS A C.A.D. GENERATED DRAWING DO NOT MAKE MANUAL REVISIONS TO MASTER.

ISSUE NUMBER

ORIGINAL

1

THICK PCB

<u>Contact Dimensions:</u>
521-P.C. Tail .025 Sq.(0.64 Sq.) - Tail LG=.150(3.81)
.100 (2.54) Contact Spacing x .200 (5.08) Row Spacing

.160 4.06 .330[8.38] POINT OF CARD SLOT CONTACT .370 9.4