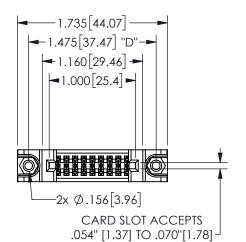

## SECTION A-A

345/395 SERIES CARD EDGE CONNECTOR PART NUMBER: 345-018-521-588

**EDAC INC** TORONTO, ONTARIO CANADA

THESE DRAWINGS AND SPECIFICATIONS ARE THE PROPERTY OF EDAC INC.,AND SHALL NOT BE REPRODUCED, OR COPIED OR USED AS THE BASIS FOR THE MANUFACTURE OR SALE OF APPARATUS WITHOUT WRITTEN PERMISSION.