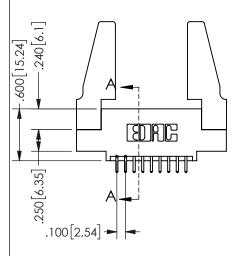

## SECTION A-A

345/395 SERIES CARD EDGE CONNECTOR PART NUMBER: 345-018-521-588

**EDAC INC** TORONTO, ONTARIO CANADA

THESE DRAWINGS AND SPECIFICATIONS ARE THE PROPERTY OF EDAC INC.,AND SHALL NOT BE REPRODUCED, OR COPIED OR USED AS THE BASIS FOR THE MANUFACTURE OR SALE OF APPARATUS WITHOUT WRITTEN PERMISSION.