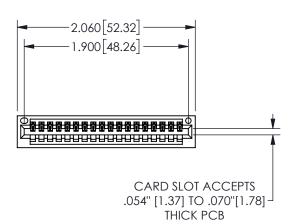

## SECTION A-A

345/395 SERIES CARD EDGE CONNECTOR PART NUMBER: 345-018-523-101

**EDAC INC** TORONTO, ONTARIO CANADA

THESE DRAWINGS AND SPECIFICATIONS ARE THE PROPERTY OF EDAC INC.,AND SHALL NOT BE REPRODUCED, OR COPIED OR USED AS THE BASIS FOR THE MANUFACTURE OR SALE OF APPARATUS WITHOUT WRITTEN PERMISSION.

| ACAD REFERENCE NO.  | 345-ENG-MASTER   |  |  |
|---------------------|------------------|--|--|
| DRAWN: R.STA.MONICA | DATE:MAY.16/2017 |  |  |
| CHECKED:            | DATE:            |  |  |
| SCALE: NTS          | SHEET 1 OF 2     |  |  |
| DRAWING NUMBER      | ISSUE            |  |  |
| 345-ENG-MASTER      | 1                |  |  |
|                     |                  |  |  |