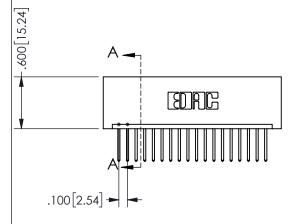

ORIGINAL 1

ISSUE NUMBER

**Contact Code 558** 

Contact Code 559

**Contact Code 560** 

INSULATOR MATERIAL: THERMOPLASTIC POLYESTER, UL 94V-0 DAP MATERIAL AVAILABLE UPON REQUEST

CONTACT MATERIAL; COPPER ALLOY CONTACT PLATING: GOLD ON THE MATING AREA, TIN PLATING ON THE CONTACT TAILS, NICKEL UNDERPLATE

345/395 SERIES CARD EDGE CONNECTOR CONTACT CODE 555,556,558,559,560 DIMENSIONS

YOUR CONNECTION TO QUALITY & SERVICE

**EDAC INC** TORONTO, ONTARIO CANADA

THESE DRAWINGS AND SPECIFICATIONS ARE THE PROPERTY OF EDAC INC.,AND SHALL NOT BE REPRODUCED, OR COPIED OR USED AS THE BASIS FOR THE MANUFACTURE OR SALE OF APPARATUS WITHOUT WRITTEN PERMISSION.

|  | ACAD REFERENCE NO.  | 345-ENG-MASTER   |        |  |
|--|---------------------|------------------|--------|--|
|  | DRAWN: R.STA.MONICA | DATE:MAY.16/2017 |        |  |
|  | CHECKED:            | DATE:            |        |  |
|  | SCALE: 1:1          | SHEET            | 2 OF 2 |  |
|  | DRAWING NUMBER      |                  | ISSUE  |  |
|  | 345-ENG-MASTER      |                  | 1      |  |