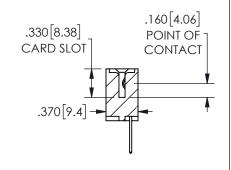

THIS IS A C.A.D. GENERATED DRAWING DO NOT MAKE MANUAL REVISIONS TO MASTER.

ISSUE NUMBER

ORIGINAL

1

-2.635[66.93] 2.060 52.32 1.900 48.26 

CARD SLOT ACCEPTS .054" [1.37] TO .070"[1.78] <sup>\(\)</sup> THICK PCB