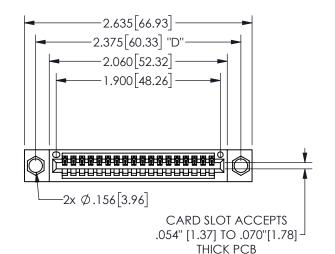

THIS IS A C.A.D. GENERATED DRAWING DO NOT MAKE MANUAL REVISIONS TO MASTER.

ISSUE NUMBER

ORIGINAL

1

<u>Contact Dimensions:</u>
524-P.C. Tail .018 Sq.(0.46 Sq.) - Tail LG=.175(4.45)
.100 (2.54) Contact Spacing x .200 (5.08) Row Spacing

.160 4.06 .330[8.38] POINT OF CARD SLOT CONTACT

**SECTION A-A** 

345/395 SERIES CARD EDGE CONNECTOR PART NUMBER: 345-018-524-104

**EDAC INC** TORONTO, ONTARIO CANADA

THESE DRAWINGS AND SPECIFICATIONS ARE THE PROPERTY OF EDAC INC.,AND SHALL NOT BE REPRODUCED, OR COPIED OR USED AS THE BASIS FOR THE MANUFACTURE OR SALE OF APPARATUS WITHOUT WRITTEN PERMISSION.