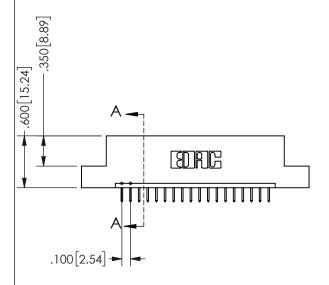

.160 4.06 .330[8.38] POINT OF CARD SLOT CONTACT

**SECTION A-A** 

345/395 SERIES CARD EDGE CONNECTOR PART NUMBER: 345-018-524-104

**EDAC INC** TORONTO, ONTARIO CANADA

THESE DRAWINGS AND SPECIFICATIONS ARE THE PROPERTY OF EDAC INC.,AND SHALL NOT BE REPRODUCED, OR COPIED OR USED AS THE BASIS FOR THE MANUFACTURE OR SALE OF APPARATUS WITHOUT WRITTEN PERMISSION.