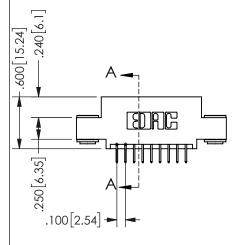

## **SECTION A-A**

345/395 SERIES CARD EDGE CONNECTOR PART NUMBER: 345-018-524-503

**EDAC INC** TORONTO, ONTARIO CANADA

THESE DRAWINGS AND SPECIFICATIONS ARE THE PROPERTY OF EDAC INC.,AND SHALL NOT BE REPRODUCED, OR COPIED OR USED AS THE BASIS FOR THE MANUFACTURE OR SALE OF APPARATUS WITHOUT WRITTEN PERMISSION.