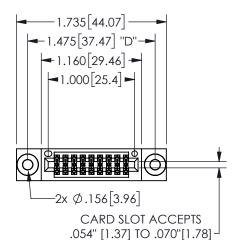

## **SECTION A-A**

345/395 SERIES CARD EDGE CONNECTOR PART NUMBER: 345-018-524-503

**EDAC INC** TORONTO, ONTARIO CANADA

THESE DRAWINGS AND SPECIFICATIONS ARE THE PROPERTY OF EDAC INC.,AND SHALL NOT BE REPRODUCED, OR COPIED OR USED AS THE BASIS FOR THE MANUFACTURE OR SALE OF APPARATUS WITHOUT WRITTEN PERMISSION.

.160 4.06 .330[8.38] POINT OF CARD SLOT CONTACT .370 9.4