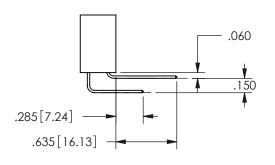

THIS IS A C.A.D. GENERATED DRAWING DO NOT MAKE MANUAL REVISIONS TO MASTER.

ISSUE NUMBER

ORIGINAL

1

THICK PCB

**Contact Dimensions:** 524-P.C. Tail .018 Sq.(0.46 Sq.) - Tail LG=.175(4.45) .100 (2.54) Contact Spacing x .200 (5.08) Row Spacing