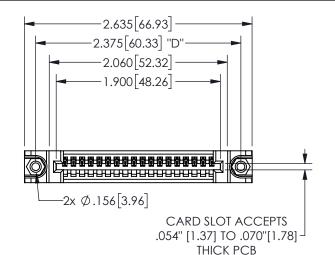

## 345/395 SERIES CARD EDGE CONNECTOR PART NUMBER: 345-018-524-688

YOUR CONNECTION TO QUALITY & SERVICE

**EDAC INC** TORONTO, ONTARIO CANADA

THESE DRAWINGS AND SPECIFICATIONS ARE THE PROPERTY OF EDAC INC.,AND SHALL NOT BE REPRODUCED, OR COPIED OR USED AS THE BASIS FOR THE MANUFACTURE OR SALE OF APPARATUS WITHOUT WRITTEN PERMISSION.