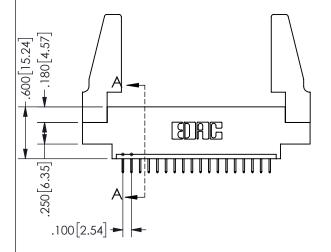

SECTION A-A

ORIGINAL 1

ISSUE NUMBER

**Contact Code 558** 

Contact Code 559

**Contact Code 560** 

INSULATOR MATERIAL: THERMOPLASTIC POLYESTER, UL 94V-0 DAP MATERIAL AVAILABLE UPON REQUEST

CONTACT MATERIAL; COPPER ALLOY CONTACT PLATING: GOLD ON THE MATING AREA, TIN PLATING ON THE CONTACT TAILS, NICKEL UNDERPLATE

345/395 SERIES CARD EDGE CONNECTOR CONTACT CODE 555,556,558,559,560 DIMENSIONS

YOUR CONNECTION TO QUALITY & SERVICE

**EDAC INC** TORONTO, ONTARIO CANADA

THESE DRAWINGS AND SPECIFICATIONS ARE THE PROPERTY OF EDAC INC.,AND SHALL NOT BE REPRODUCED, OR COPIED OR USED AS THE BASIS FOR THE MANUFACTURE OR SALE OF APPARATUS WITHOUT WRITTEN PERMISSION.