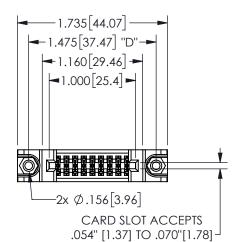

345/395 SERIES CARD EDGE CONNECTOR PART NUMBER: 345-018-540-288

YOUR CONNECTION TO QUALITY & SERVICE

**EDAC INC** TORONTO, ONTARIO CANADA

THESE DRAWINGS AND SPECIFICATIONS ARE THE PROPERTY OF EDAC INC.,AND SHALL NOT BE REPRODUCED, OR COPIED OR USED AS THE BASIS FOR THE MANUFACTURE OR SALE OF APPARATUS WITHOUT WRITTEN PERMISSION.

THIS IS A C.A.D. GENERATED DRAWING DO NOT MAKE MANUAL REVISIONS TO MASTER.

ISSUE NUMBER

ORIGINAL

1

THICK PCB

<u>Contact Dimensions:</u>
540-Wire Wrap .025 Sq.(0.64 Sq.) - Tail LG=.560(14.22)
.100 (2.54) Contact Spacing x .200 (5.08) Row Spacing