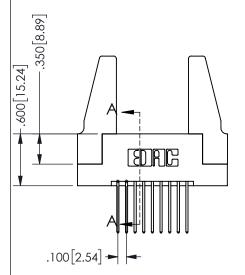

ISSUE NUMBER ORIGINAL

1

**Contact Code 558** 

Contact Code 559

**Contact Code 560** 

INSULATOR MATERIAL: THERMOPLASTIC POLYESTER, UL 94V-0 DAP MATERIAL AVAILABLE UPON REQUEST

CONTACT MATERIAL; COPPER ALLOY CONTACT PLATING: GOLD ON THE MATING AREA, TIN PLATING ON THE CONTACT TAILS, NICKEL UNDERPLATE

## 345/395 SERIES CARD EDGE CONNECTOR CONTACT CODE 555,556,558,559,560 DIMENSIONS

YOUR CONNECTION TO QUALITY & SERVICE

**EDAC INC** TORONTO, ONTARIO CANADA

THESE DRAWINGS AND SPECIFICATIONS ARE THE PROPERTY OF EDAC INC.,AND SHALL NOT BE REPRODUCED, OR COPIED OR USED AS THE BASIS FOR THE MANUFACTURE OR SALE OF APPARATUS WITHOUT WRITTEN PERMISSION.

SECTION A-A

| ĺ                       |                                     |
|-------------------------|-------------------------------------|
| .330[8.38]<br>CARD SLOT | .160[4.06]<br>POINT OF 7<br>CONTACT |
| <del> </del>            |                                     |
| .370[9.4] -             | •                                   |