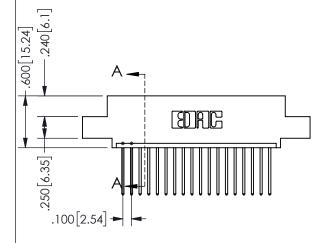

SECTION A A

ORIGINAL 1

ISSUE NUMBER

**Contact Code 558** 

Contact Code 559

**Contact Code 560** 

INSULATOR MATERIAL: THERMOPLASTIC POLYESTER, UL 94V-0 DAP MATERIAL AVAILABLE UPON REQUEST

CONTACT MATERIAL; COPPER ALLOY CONTACT PLATING: GOLD ON THE MATING AREA, TIN PLATING ON THE CONTACT TAILS, NICKEL UNDERPLATE

345/395 SERIES CARD EDGE CONNECTOR CONTACT CODE 555,556,558,559,560 DIMENSIONS

YOUR CONNECTION TO QUALITY & SERVICE

**EDAC INC** TORONTO, ONTARIO CANADA

THESE DRAWINGS AND SPECIFICATIONS ARE THE PROPERTY OF EDAC INC.,AND SHALL NOT BE REPRODUCED, OR COPIED OR USED AS THE BASIS FOR THE MANUFACTURE OR SALE OF APPARATUS WITHOUT WRITTEN PERMISSION.

| ACAD REFERENCE NO.  | . 345-ENG-MASTER |        |  |
|---------------------|------------------|--------|--|
| DRAWN: R.STA.MONICA | DATE:MAY.16/2017 |        |  |
| CHECKED:            | DATE:            |        |  |
| SCALE: 1:1          | SHEET            | 2 OF 2 |  |
| DRAWING NUMBER      |                  | ISSUE  |  |
| 345-ENG-MASTER      |                  | 1      |  |