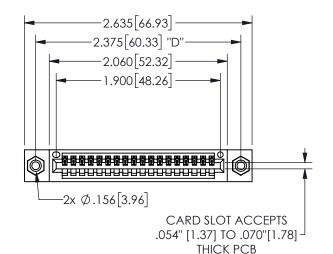

.160 4.06 .330[8.38] POINT OF CARD SLOT CONTACT .370 9.4

## 345/395 SERIES CARD EDGE CONNECTOR PART NUMBER: 345-018-540-408

YOUR CONNECTION TO QUALITY & SERVICE

**EDAC INC** TORONTO, ONTARIO CANADA

THESE DRAWINGS AND SPECIFICATIONS ARE THE PROPERTY OF EDAC INC.,AND SHALL NOT BE REPRODUCED, OR COPIED OR USED AS THE BASIS FOR THE MANUFACTURE OR SALE OF APPARATUS WITHOUT WRITTEN PERMISSION.

| SECTION A-A        |                                    |                |           |  |
|--------------------|------------------------------------|----------------|-----------|--|
| ACAD REFERENCE NO. |                                    | 345-ENG-MASTER |           |  |
| DRAWN:             | .WN: R.STA.MONICA DATE:MAY.16/2017 |                | Y.16/2017 |  |
| CHECKED:           |                                    | DATE:          |           |  |
| SCALE:             | NTS                                | SHEET          | OF 2      |  |
| DRAWING NUMBER     |                                    |                | ISSUE     |  |
| 345-ENG-MASTER     |                                    |                | 1         |  |