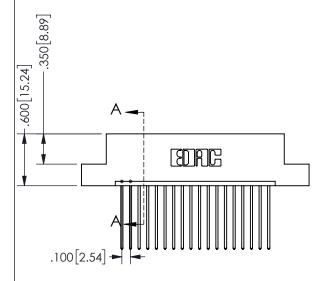

SECTION A-A

ORIGINAL 1

ISSUE NUMBER

**Contact Code 558** 

Contact Code 559

**Contact Code 560** 

INSULATOR MATERIAL: THERMOPLASTIC POLYESTER, UL 94V-0 DAP MATERIAL AVAILABLE UPON REQUEST

CONTACT MATERIAL; COPPER ALLOY CONTACT PLATING: GOLD ON THE MATING AREA, TIN PLATING ON THE CONTACT TAILS, NICKEL UNDERPLATE

345/395 SERIES CARD EDGE CONNECTOR CONTACT CODE 555,556,558,559,560 DIMENSIONS

YOUR CONNECTION TO QUALITY & SERVICE

**EDAC INC** TORONTO, ONTARIO CANADA

THESE DRAWINGS AND SPECIFICATIONS ARE THE PROPERTY OF EDAC INC.,AND SHALL NOT BE REPRODUCED, OR COPIED OR USED AS THE BASIS FOR THE MANUFACTURE OR SALE OF APPARATUS WITHOUT WRITTEN PERMISSION.