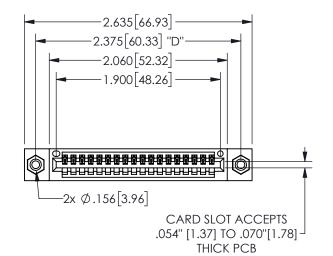

## 345/395 SERIES CARD EDGE CONNECTOR PART NUMBER: 345-018-541-108

YOUR CONNECTION TO QUALITY & SERVICE

**EDAC INC** TORONTO, ONTARIO CANADA

ARE THE PROPERTY OF EDAC INC.,AND SHALL NOT BE REPRODUCED, OR COPIED OR USED AS THE BASIS FOR THE MANUFACTURE OR SALE OF APPARATUS WITHOUT WRITTEN PERMISSION.

THIS IS A C.A.D. GENERATED DRAWING DO NOT MAKE MANUAL REVISIONS TO MASTER.

ISSUE NUMBER

ORIGINAL

1

Contact Dimensions: 541-Wire Wrap .025 Sq.(0.64 Sq.) - Tail LG=.750(19.05) .100 (2.54) Contact Spacing x .200 (5.08) Row Spacing