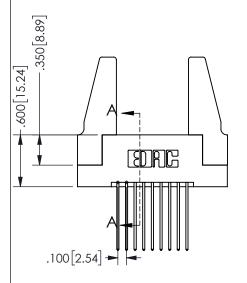

## Contact Dimensions: 541-Wire Wrap .025 Sq.(0.64 Sq.) - Tail LG=.750(19.05) .100 (2.54) Contact Spacing x .200 (5.08) Row Spacing

345/395 SERIES CARD EDGE CONNECTOR PART NUMBER: 345-018-541-288

YOUR CONNECTION TO QUALITY & SERVICE

## **SECTION A-A**

ISSUE NUMBER ORIGINAL

1

**Contact Code 558** 

Contact Code 559

**Contact Code 560** 

INSULATOR MATERIAL: THERMOPLASTIC POLYESTER, UL 94V-0 DAP MATERIAL AVAILABLE UPON REQUEST

CONTACT MATERIAL; COPPER ALLOY CONTACT PLATING: GOLD ON THE MATING AREA, TIN PLATING ON THE CONTACT TAILS, NICKEL UNDERPLATE