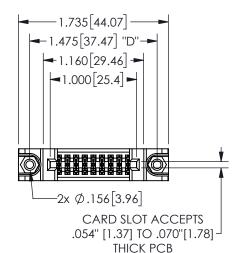

## Contact Dimensions: 541-Wire Wrap .025 Sq.(0.64 Sq.) - Tail LG=.750(19.05) .100 (2.54) Contact Spacing x .200 (5.08) Row Spacing

345/395 SERIES CARD EDGE CONNECTOR PART NUMBER: 345-018-541-288

YOUR CONNECTION TO QUALITY & SERVICE

.160 4.06 .330[8.38] POINT OF CARD SLOT CONTACT .370[9.4]