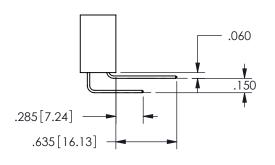

AS THE BASIS FOR THE MANUFACTURE OR SALE OF APPARATUS WITHOUT WRITTEN PERMISSION.

THESE DRAWINGS AND SPECIFICATIONS ARE THE PROPERTY OF EDAC INC.,AND

| ACAD REFERENCE NO. |              | 345-ENG-MASTER |           |
|--------------------|--------------|----------------|-----------|
| DRAWN:             | R.STA.MONICA | DATEMA         | Y.16/2017 |
| CHECKED            | ):           | DATE:          |           |
| SCALE:             | NTS          | SHEET          | OF 2      |
| DRAWING NUMBER     |              |                | ISSUE     |
| 345-ENG-MASTER     |              |                | 1         |
|                    |              |                |           |

.160 4.06 .330[8.38] POINT OF CARD SLOT CONTACT .370[9.4]

## **SECTION A-A**



ISSUE NUMBER ORIGINAL

1









**Contact Code 558** 

Contact Code 559

**Contact Code 560** 

INSULATOR MATERIAL: THERMOPLASTIC POLYESTER, UL 94V-0 DAP MATERIAL AVAILABLE UPON REQUEST

CONTACT MATERIAL; COPPER ALLOY CONTACT PLATING: GOLD ON THE MATING AREA, TIN PLATING ON THE CONTACT TAILS, NICKEL UNDERPLATE

## 345/395 SERIES CARD EDGE CONNECTOR CONTACT CODE 555,556,558,559,560 DIMENSIONS

YOUR CONNECTION TO QUALITY & SERVICE

**EDAC INC** TORONTO, ONTARIO CANADA

THESE DRAWINGS AND SPECIFICATIONS ARE THE PROPERTY OF EDAC INC.,AND SHALL NOT BE REPRODUCED, OR COPIED OR USED AS THE BASIS FOR THE MANUFACTURE OR SALE OF APPARATUS WITHOUT WRITTEN PERMISSION.

|  | ACAD REFERENCE NO.  | 345-ENG-MASTER   |  |  |
|--|---------------------|------------------|--|--|
|  | DRAWN: R.STA.MONICA | DATE:MAY.16/2017 |  |  |
|  | C