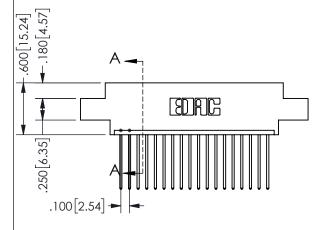

THIS IS A C.A.D. GENERATED DRAWING DO NOT MAKE MANUAL REVISIONS TO MASTER.

ISSUE NUMBER

.160 4.06

POINT OF

CONTACT

SECTION A-A

ORIGINAL

1

<u>Contact Dimensions:</u>
542-Wire Wrap .025 Sq.(0.64 Sq.) - Tail LG=.645(16.38)
.100 (2.54) Contact Spacing x .200 (5.08) Row Spacing

.370 9.4

.330[8.38]

CARD SLOT

345/395 SERIES CARD EDGE CONNECTOR PART NUMBER: 345-018-542-604

ORIGINAL 1

ISSUE NUMBER

**Contact Code 558** 

Contact Code 559

**Contact Code 560** 

INSULATOR MATERIAL: THERMOPLASTIC POLYESTER, UL 94V-0 DAP MATERIAL AVAILABLE UPON REQUEST

CONTACT MATERIAL; COPPER ALLOY CONTACT PLATING: GOLD ON THE MATING AREA, TIN PLATING ON THE CONTACT TAILS, NICKEL UNDERPLATE