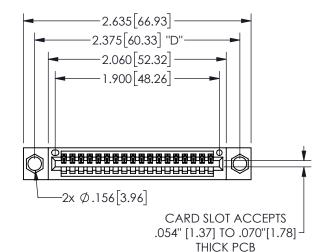

<u>Contact Dimensions:</u>
542-Wire Wrap .025 Sq.(0.64 Sq.) - Tail LG=.645(16.38)
.100 (2.54) Contact Spacing x .200 (5.08) Row Spacing

.370 9.4

.330[8.38]

CARD SLOT

345/395 SERIES CARD EDGE CONNECTOR PART NUMBER: 345-018-542-604