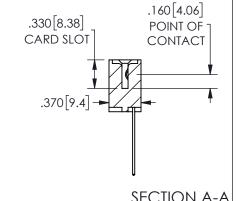

ORIGINAL 1

ISSUE NUMBER

**Contact Code 558** 

Contact Code 559

Contact Code 560

INSULATOR MATERIAL: THERMOPLASTIC POLYESTER, UL 94V-0 DAP MATERIAL AVAILABLE UPON REQUEST

CONTACT MATERIAL; COPPER ALLOY CONTACT PLATING: GOLD ON THE MATING AREA, TIN PLATING ON THE CONTACT TAILS, NICKEL UNDERPLATE

345/395 SERIES CARD EDGE CONNECTOR CONTACT CODE 555,556,558,559,560 DIMENSIONS

YOUR CONNECTION TO QUALITY & SERVICE

**EDAC INC** TORONTO, ONTARIO CANADA

THESE DRAWINGS AND SPECIFICATIONS ARE THE PROPERTY OF EDAC INC.,AND SHALL NOT BE REPRODUCED, OR COPIED OR USED AS THE BASIS FOR THE MANUFACTURE OR SALE OF APPARATUS WITHOUT WRITTEN PERMISSION.