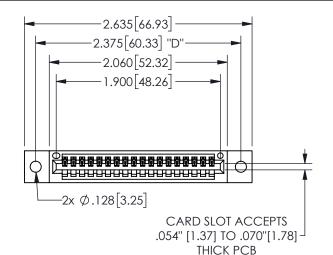

THIS IS A C.A.D. GENERATED DRAWING DO NOT MAKE MANUAL REVISIONS TO MASTER.

ISSUE NUMBER

ORIGINAL

<u>Contact Dimensions:</u> 544-Wire Wrap .050x.025(1.27x0.64) - Tail LG=.750(19.05)

.100 (2.54) Contact Spacing x .200 (5.08) Row Spacing

## 345/395 SERIES CARD EDGE CONNECTOR PART NUMBER: 345-018-544-102

YOUR CONNECTION TO QUALITY & SERVICE

**EDAC INC** TORONTO, ONTARIO CANADA

THESE DRAWINGS AND SPECIFICATIONS ARE THE PROPERTY OF EDAC INC.,AND SHALL NOT BE REPRODUCED, OR COPIED OR USED AS THE BASIS FOR THE MANUFACTURE OR SALE OF APPARATUS WITHOUT WRITTEN PERMISSION.