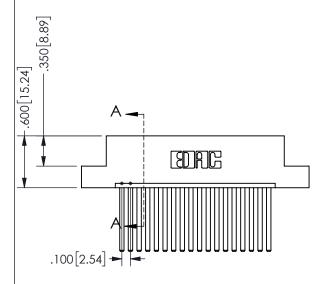

THIS IS A C.A.D. GENERATED DRAWING DO NOT MAKE MANUAL REVISIONS TO MASTER.

ISSUE NUMBER

ORIGINAL

<u>Contact Dimensions:</u> 544-Wire Wrap .050x.025(1.27x0.64) - Tail LG=.750(19.05)

.100 (2.54) Contact Spacing x .200 (5.08) Row Spacing

## 345/395 SERIES CARD EDGE CONNECTOR PART NUMBER: 345-018-544-102

YOUR CONNECTION TO QUALITY & SERVICE

**EDAC INC** TORONTO, ONTARIO CANADA

THESE DRAWINGS AND SPECIFICATIONS ARE THE PROPERTY OF EDAC INC.,AND SHALL NOT BE REPRODUCED, OR COPIED OR USED AS THE BASIS FOR THE MANUFACTURE OR SALE OF APPARATUS WITHOUT WRITTEN PERMISSION.