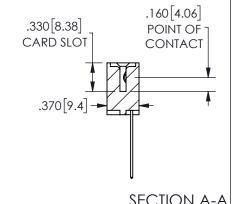

ORIGINAL 1

ISSUE NUMBER

**Contact Code 558** 

Contact Code 559

Contact Code 560

INSULATOR MATERIAL: THERMOPLASTIC POLYESTER, UL 94V-0 DAP MATERIAL AVAILABLE UPON REQUEST

CONTACT MATERIAL; COPPER ALLOY CONTACT PLATING: GOLD ON THE MATING AREA, TIN PLATING ON THE CONTACT TAILS, NICKEL UNDERPLATE

345/395 SERIES CARD EDGE CONNECTOR CONTACT CODE 555,556,558,559,560 DIMENSIONS

YOUR CONNECTION TO QUALITY & SERVICE

**EDAC INC** TORONTO, ONTARIO CANADA

THESE DRAWINGS AND SPECIFICATIONS ARE THE PROPERTY OF EDAC INC.,AND SHALL NOT BE REPRODUCED, OR COPIED OR USED AS THE BASIS FOR THE MANUFACTURE OR SALE OF APPARATUS WITHOUT WRITTEN PERMISSION.