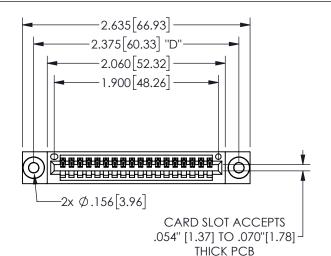

THIS IS A C.A.D. GENERATED DRAWING DO NOT MAKE MANUAL REVISIONS TO MASTER.

ISSUE NUMBER

ORIGINAL

<u>Contact Dimensions:</u> 544-Wire Wrap .050x.025(1.27x0.64) - Tail LG=.750(19.05)

.100 (2.54) Contact Spacing x .200 (5.08) Row Spacing

## 345/395 SERIES CARD EDGE CONNECTOR PART NUMBER: 345-018-544-403

YOUR CONNECTION TO QUALITY & SERVICE

**EDAC INC** TORONTO, ONTARIO CANADA

THESE DRAWINGS AND SPECIFICATIONS ARE THE PROPERTY OF EDAC INC.,AND SHALL NOT BE REPRODUCED, OR COPIED OR USED AS THE BASIS FOR THE MANUFACTURE OR SALE OF APPARATUS WITHOUT WRITTEN PERMISSION.