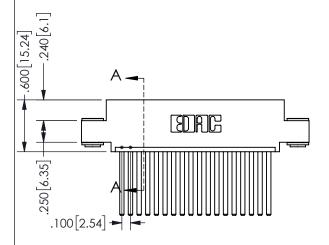

THIS IS A C.A.D. GENERATED DRAWING DO NOT MAKE MANUAL REVISIONS TO MASTER.

ISSUE NUMBER

ORIGINAL

<u>Contact Dimensions:</u> 544-Wire Wrap .050x.025(1.27x0.64) - Tail LG=.750(19.05)

.100 (2.54) Contact Spacing x .200 (5.08) Row Spacing

## 345/395 SERIES CARD EDGE CONNECTOR PART NUMBER: 345-018-544-403

YOUR CONNECTION TO QUALITY & SERVICE

**EDAC INC** TORONTO, ONTARIO CANADA

THESE DRAWINGS AND SPECIFICATIONS ARE THE PROPERTY OF EDAC INC.,AND SHALL NOT BE REPRODUCED, OR COPIED OR USED AS THE BASIS FOR THE MANUFACTURE OR SALE OF APPARATUS WITHOUT WRITTEN PERMISSION.