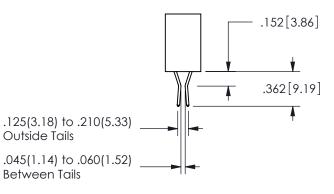

SECTION A-A

ISSUE NUMBER ORIGINAL

1

**Contact Code 558** 

Contact Code 559

**Contact Code 560** 

INSULATOR MATERIAL: THERMOPLASTIC POLYESTER, UL 94V-0 DAP MATERIAL AVAILABLE UPON REQUEST

CONTACT MATERIAL; COPPER ALLOY CONTACT PLATING: GOLD ON THE MATING AREA, TIN PLATING ON THE CONTACT TAILS, NICKEL UNDERPLATE

## 345/395 SERIES CARD EDGE CONNECTOR CONTACT CODE 555,556,558,559,560 DIMENSIONS

YOUR CONNECTION TO QUALITY & SERVICE

**EDAC INC** TORONTO, ONTARIO CANADA

THESE DRAWINGS AND SPECIFICATIONS ARE THE PROPERTY OF EDAC INC.,AND SHALL NOT BE REPRODUCED, OR COPIED OR USED AS THE BASIS FOR THE MANUFACTURE OR SALE OF APPARATUS WITHOUT WRITTEN PERMISSION.

|  | ACAD REFERENCE NO.  | 345-ENG-MASTER   |
|--|---------------------|------------------|
|  | DRAWN: R.STA.MONICA | DATE:MAY.16/2017 |
|  | CHECKED:            | DATE:            |
|  | SCALE: 1:1          | SHEET 2 OF 2     |
|  | DRAWING NUMBER      | ISSUE            |
|  | 0.45 5110 1440750   | ,                |