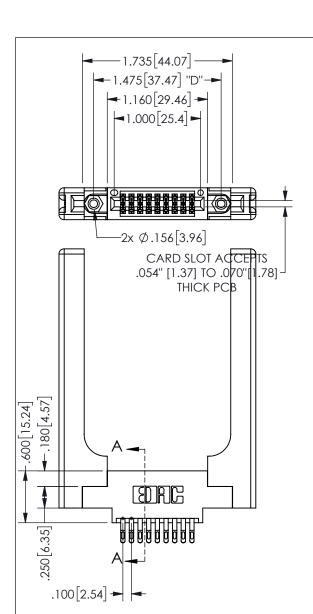

## PART NUMBER: 345-018-555-858

<u>Contact Dimensions:</u>
555-Extender Board Bend (Code 500 Contacts)
See Sheet 2 for Contact Code 555, 556, 558, 559, 560 **Dimensions** 

YOUR CONNECTION TO QUALITY & SERVICE

**EDAC INC** TORONTO, ONTARIO CANADA

345/395 SERIES CARD EDGE CONNECTOR

THESE DRAWINGS AND SPECIFICATIONS ARE THE PROPERTY OF EDAC INC., AND SHALL NOT BE REPRODUCED, OR COPIED OR USED AS THE BASIS FOR THE MANUFACTURE OR SALE OF APPARATUS WITHOUT WRITTEN PERMISSION.

|                     | 0.     |                  | , , , , , |
|---------------------|--------|------------------|-----------|
| ACAD REFERENCE NO.  |        | 345-ENG-MASTER   |           |
| DRAWN: R.STA.MONICA |        | DATE:MAY.16/2017 |           |
| CHECKED:            |        | DATE:            |           |
| SCALE:              | NTS    | SHEET            | OF 2      |
| DRAWING             | NUMBER |                  | ISSUE     |
| 345-ENG-MASTER      |        |                  | 1         |