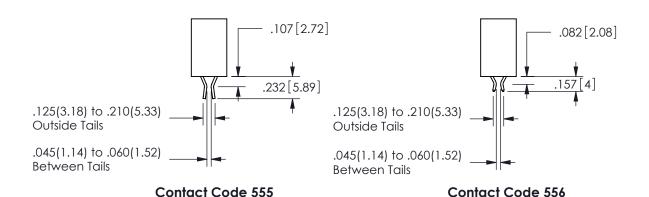

## PART NUMBER: 345-018-555-858

<u>Contact Dimensions:</u>
555-Extender Board Bend (Code 500 Contacts)
See Sheet 2 for Contact Code 555, 556, 558, 559, 560 **Dimensions** 

YOUR CONNECTION TO QUALITY & SERVICE

## 345/395 SERIES CARD EDGE CONNECTOR CONTACT CODE 555,556,558,559,560 DIMENSIONS

YOUR CONNECTION TO QUALITY & SERVICE

**EDAC INC** TORONTO, ONTARIO CANADA

THESE DRAWINGS AND SPECIFICATIONS ARE THE PROPERTY OF EDAC INC.,AND SHALL NOT BE REPRODUCED, OR COPIED OR USED AS THE BASIS FOR THE MANUFACTURE OR SALE OF APPARATUS WITHOUT WRITTEN PERMISSION.

|  | ACAD REFERENCE NO.  | 345-ENG-MASTER   |
|--|---------------------|------------------|
|  | DRAWN: R.STA.MONICA | DATE:MAY.16/2017 |
|  | CHECKED:            | DATE:            |
|  | SCALE: 1:1          | SHEET 2 OF 2     |
|  | DRAWING NUMBER      | ISSUE            |
|  | 0.45 5110 1440750   | ,                |