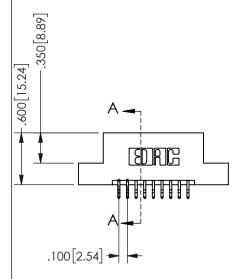

## **SECTION A-A**

345/395 SERIES CARD EDGE CONNECTOR PART NUMBER: 345-018-556-208

**EDAC INC** TORONTO, ONTARIO CANADA

THESE DRAWINGS AND SPECIFICATIONS ARE THE PROPERTY OF EDAC INC.,AND SHALL NOT BE REPRODUCED, OR COPIED OR USED AS THE BASIS FOR THE MANUFACTURE OR SALE OF APPARATUS WITHOUT WRITTEN PERMISSION.