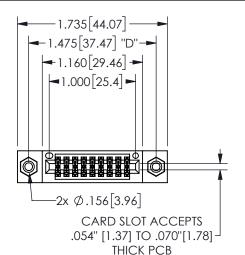

## **SECTION A-A**

345/395 SERIES CARD EDGE CONNECTOR PART NUMBER: 345-018-556-208

**EDAC INC** TORONTO, ONTARIO CANADA

THESE DRAWINGS AND SPECIFICATIONS ARE THE PROPERTY OF EDAC INC.,AND SHALL NOT BE REPRODUCED, OR COPIED OR USED AS THE BASIS FOR THE MANUFACTURE OR SALE OF APPARATUS WITHOUT WRITTEN PERMISSION.