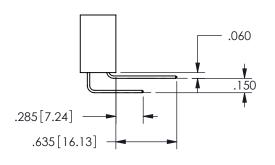

## <u>Contact Dimensions:</u> 556-Extender Board Bend (Code 520 Contacts) See Sheet 2 for Contact Code 555, 556, 558, 559, 560 **Dimensions**

.160 4.06 .330[8.38] POINT OF **CARD SLOT** CONTACT