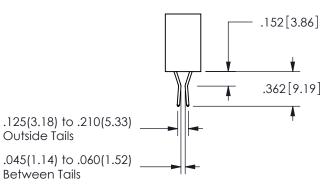

## <u>Contact Dimensions:</u> 556-Extender Board Bend (Code 520 Contacts) See Sheet 2 for Contact Code 555, 556, 558, 559, 560 **Dimensions**

.160 4.06 .330[8.38] POINT OF **CARD SLOT** CONTACT

SECTION A-A

ISSUE NUMBER ORIGINAL

1

**Contact Code 558** 

Contact Code 559

**Contact Code 560** 

INSULATOR MATERIAL: THERMOPLASTIC POLYESTER, UL 94V-0 DAP MATERIAL AVAILABLE UPON REQUEST

CONTACT MATERIAL; COPPER ALLOY CONTACT PLATING: GOLD ON THE MATING AREA, TIN PLATING ON THE CONTACT TAILS, NICKEL UNDERPLATE