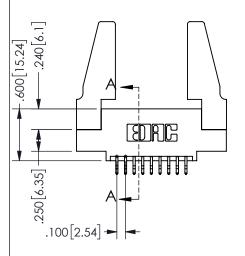

## 345/395 SERIES CARD EDGE CONNECTOR PART NUMBER: 345-018-556-588

YOUR CONNECTION TO QUALITY & SERVICE

**EDAC INC** TORONTO, ONTARIO CANADA

THESE DRAWINGS AND SPECIFICATIONS ARE THE PROPERTY OF EDAC INC.,AND SHALL NOT BE REPRODUCED, OR COPIED OR USED AS THE BASIS FOR THE MANUFACTURE OR SALE OF APPARATUS WITHOUT WRITTEN PERMISSION.

| 02011011717         |                  |
|---------------------|------------------|
| ACAD REFERENCE NO.  | 345-ENG-MASTER   |
| DRAWN: R.STA.MONICA | DATE:MAY.16/2017 |
| CHECKED:            | DATE:            |
| SCALE: NTS          | SHEET 1 OF 2     |
| DRAWING NUMBER      | ISSUE            |
| 345-ENG-MASTER      | 1                |

SECTION A-A

ISSUE NUMBER ORIGINAL

1

**Contact Code 558** 

Contact Code 559

**Contact Code 560** 

INSULATOR MATERIAL: THERMOPLASTIC POLYESTER, UL 94V-0 DAP MATERIAL AVAILABLE UPON REQUEST

CONTACT MATERIAL; COPPER ALLOY CONTACT PLATING: GOLD ON THE MATING AREA, TIN PLATING ON THE CONTACT TAILS, NICKEL UNDERPLATE