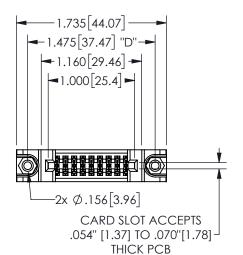

## 345/395 SERIES CARD EDGE CONNECTOR PART NUMBER: 345-018-556-588

YOUR CONNECTION TO QUALITY & SERVICE

**EDAC INC** TORONTO, ONTARIO CANADA

THESE DRAWINGS AND SPECIFICATIONS ARE THE PROPERTY OF EDAC INC.,AND SHALL NOT BE REPRODUCED, OR COPIED OR USED AS THE BASIS FOR THE MANUFACTURE OR SALE OF APPARATUS WITHOUT WRITTEN PERMISSION.

| 02011011717         |                  |
|---------------------|------------------|
| ACAD REFERENCE NO.  | 345-ENG-MASTER   |
| DRAWN: R.STA.MONICA | DATE:MAY.16/2017 |
| CHECKED:            | DATE:            |
| SCALE: NTS          | SHEET 1 OF 2     |
| DRAWING NUMBER      | ISSUE            |
| 345-ENG-MASTER      | 1                |