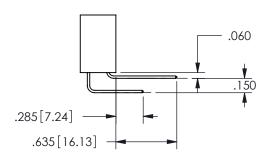

THIS IS A C.A.D. GENERATED DRAWING DO NOT MAKE MANUAL REVISIONS TO MASTER.

ISSUE NUMBER

ORIGINAL

<u>Contact Dimensions:</u>
558-90 Degree Bend (Code 541 Contacts)
See Sheet 2 for Contact Code 555, 556, 558, 559, 560 **Dimensions** 