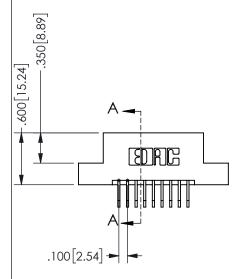

## SECTION A-A

345/395 SERIES CARD EDGE CONNECTOR PART NUMBER: 345-018-558-207

**EDAC INC** TORONTO, ONTARIO CANADA

THESE DRAWINGS AND SPECIFICATIONS ARE THE PROPERTY OF EDAC INC.,AND SHALL NOT BE REPRODUCED, OR COPIED OR USED AS THE BASIS FOR THE MANUFACTURE OR SALE OF APPARATUS WITHOUT WRITTEN PERMISSION.