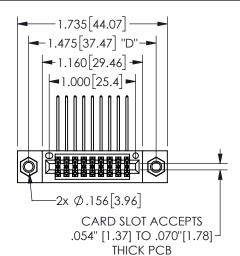

## SECTION A-A

345/395 SERIES CARD EDGE CONNECTOR PART NUMBER: 345-018-558-207

**EDAC INC** TORONTO, ONTARIO CANADA

THESE DRAWINGS AND SPECIFICATIONS ARE THE PROPERTY OF EDAC INC.,AND SHALL NOT BE REPRODUCED, OR COPIED OR USED AS THE BASIS FOR THE MANUFACTURE OR SALE OF APPARATUS WITHOUT WRITTEN PERMISSION.