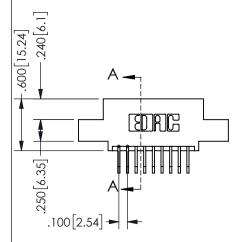

## SECTION A-A

345/395 SERIES CARD EDGE CONNECTOR PART NUMBER: 345-018-558-508

**EDAC INC** TORONTO, ONTARIO CANADA

THESE DRAWINGS AND SPECIFICATIONS ARE THE PROPERTY OF EDAC INC.,AND SHALL NOT BE REPRODUCED, OR COPIED OR USED AS THE BASIS FOR THE MANUFACTURE OR SALE OF APPARATUS WITHOUT WRITTEN PERMISSION.