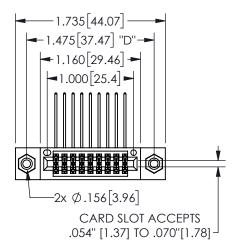

## SECTION A-A

345/395 SERIES CARD EDGE CONNECTOR PART NUMBER: 345-018-558-508

**EDAC INC** TORONTO, ONTARIO CANADA

THESE DRAWINGS AND SPECIFICATIONS ARE THE PROPERTY OF EDAC INC.,AND SHALL NOT BE REPRODUCED, OR COPIED OR USED AS THE BASIS FOR THE MANUFACTURE OR SALE OF APPARATUS WITHOUT WRITTEN PERMISSION.