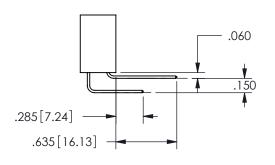

THIS IS A C.A.D. GENERATED DRAWING DO NOT MAKE MANUAL REVISIONS TO MASTER.

ISSUE NUMBER

ORIGINAL

THICK PCB

<u>Contact Dimensions:</u>
558-90 Degree Bend (Code 541 Contacts)
See Sheet 2 for Contact Code 555, 556, 558, 559, 560 **Dimensions** 

.160 4.06 .330[8.38] POINT OF CARD SLOT CONTACT .370 9.4 .200 [5.08]