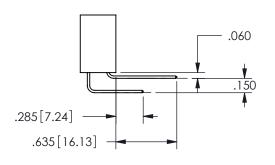

## <u>Contact Dimensions:</u> 558-90 Degree Bend (Code 541 Contacts) See Sheet 2 for Contact Code 555, 556, 558, 559, 560 **Dimensions**

.160 4.06 .330[8.38] POINT OF CARD SLOT CONTACT .370 9.4 .200 [5.08]

## 345/395 SERIES CARD EDGE CONNECTOR CONTACT CODE 555,556,558,559,560 DIMENSIONS

YOUR CONNECTION TO QUALITY & SERVICE

**EDAC INC** TORONTO, ONTARIO CANADA

THESE DRAWINGS AND SPECIFICATIONS ARE THE PROPERTY OF EDAC INC.,AND SHALL NOT BE REPRODUCED, OR COPIED OR USED AS THE BASIS FOR THE MANUFACTURE OR SALE OF APPARATUS WITHOUT WRITTEN PERMISSION.