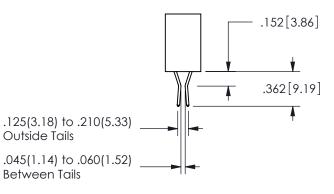

## <u>Contact Dimensions:</u> 558-90 Degree Bend (Code 541 Contacts) See Sheet 2 for Contact Code 555, 556, 558, 559, 560 **Dimensions**

.160 4.06 .330[8.38] POINT OF CARD SLOT CONTACT .370 9.4 .200 [5.08]

ISSUE NUMBER ORIGINAL

1

**Contact Code 558** 

Contact Code 559

**Contact Code 560** 

INSULATOR MATERIAL: THERMOPLASTIC POLYESTER, UL 94V-0 DAP MATERIAL AVAILABLE UPON REQUEST

CONTACT MATERIAL; COPPER ALLOY CONTACT PLATING: GOLD ON THE MATING AREA, TIN PLATING ON THE CONTACT TAILS, NICKEL UNDERPLATE