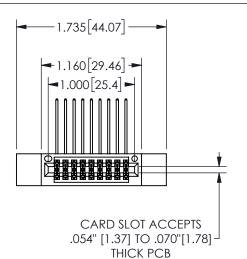

## 345/395 SERIES CARD EDGE CONNECTOR PART NUMBER: 345-018-558-512

YOUR CONNECTION TO QUALITY & SERVICE

**EDAC INC** TORONTO, ONTARIO CANADA

THESE DRAWINGS AND SPECIFICATIONS ARE THE PROPERTY OF EDAC INC.,AND SHALL NOT BE REPRODUCED, OR COPIED OR USED AS THE BASIS FOR THE MANUFACTURE OR SALE OF APPARATUS WITHOUT WRITTEN PERMISSION.

|  | SI                  | ECTIO   | VA-A      |
|--|---------------------|---------|-----------|
|  | ACAD REFERENCE NO.  | 345-ENC | G-MASTER  |
|  | DRAWN: R.STA.MONICA | DATE:MA | Y.16/2017 |
|  | CHECKED:            | DATE:   |           |
|  | SCALE: NTS          | SHEET   | OF 2      |
|  | DRAWING NUMBER      |         | ISSUE     |
|  | 345-ENG-MASTER      |         | 1         |