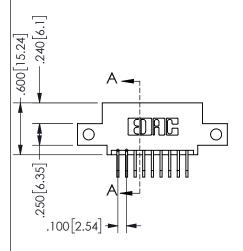

## 345/395 SERIES CARD EDGE CONNECTOR PART NUMBER: 345-018-558-512

YOUR CONNECTION TO QUALITY & SERVICE

**EDAC INC** TORONTO, ONTARIO CANADA

THESE DRAWINGS AND SPECIFICATIONS ARE THE PROPERTY OF EDAC INC.,AND SHALL NOT BE REPRODUCED, OR COPIED OR USED AS THE BASIS FOR THE MANUFACTURE OR SALE OF APPARATUS WITHOUT WRITTEN PERMISSION.

|  | SI                  | ECTIO   | VA-A      |
|--|---------------------|---------|-----------|
|  | ACAD REFERENCE NO.  | 345-ENC | G-MASTER  |
|  | DRAWN: R.STA.MONICA | DATE:MA | Y.16/2017 |
|  | CHECKED:            | DATE:   |           |
|  | SCALE: NTS          | SHEET   | OF 2      |
|  | DRAWING NUMBER      |         | ISSUE     |
|  | 345-ENG-MASTER      |         | 1         |