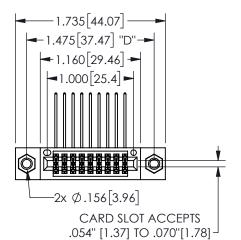

## SECTION A-A

345/395 SERIES CARD EDGE CONNECTOR PART NUMBER: 345-018-558-807

**EDAC INC** TORONTO, ONTARIO CANADA

THESE DRAWINGS AND SPECIFICATIONS ARE THE PROPERTY OF EDAC INC.,AND SHALL NOT BE REPRODUCED, OR COPIED OR USED AS THE BASIS FOR THE MANUFACTURE OR SALE OF APPARATUS WITHOUT WRITTEN PERMISSION.

| ACAD REFERENCE NO |    | 345-ENG | G-MASTER  |
|-------------------|----|---------|-----------|
| DRAWN: R.STA.MONI | СА | DATEMA  | Y.16/2017 |
| CHECKED:          |    | DATE:   |           |
| SCALE: NTS        |    | SHEET   | OF 2      |
| DRAWING NUMBER    |    |         | ISSUE     |
| 345-ENG-MAS       |    | 1       |           |
|                   |    |         | l         |