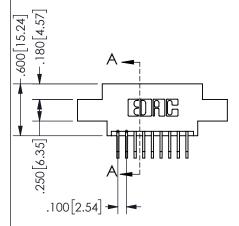

ISSUE NUMBER ORIGINAL

1

**Contact Code 558** 

Contact Code 559

**Contact Code 560** 

INSULATOR MATERIAL: THERMOPLASTIC POLYESTER, UL 94V-0 DAP MATERIAL AVAILABLE UPON REQUEST

CONTACT MATERIAL; COPPER ALLOY CONTACT PLATING: GOLD ON THE MATING AREA, TIN PLATING ON THE CONTACT TAILS, NICKEL UNDERPLATE