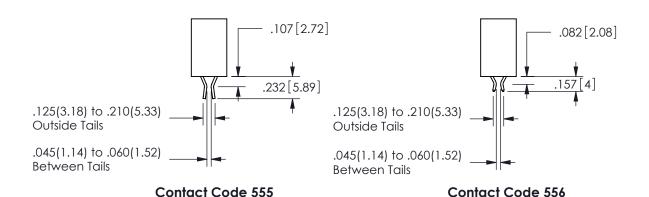

## <u>Contact Dimensions:</u> 558-90 Degree Bend (Code 541 Contacts) See Sheet 2 for Contact Code 555, 556, 558, 559, 560 **Dimensions**

.160 4.06 .330[8.38] POINT OF CARD SLOT CONTACT .370 9.4 .200 [5.08]

## 345/395 SERIES CARD EDGE CONNECTOR CONTACT CODE 555,556,558,559,560 DIMENSIONS

YOUR CONNECTION TO QUALITY & SERVICE

**EDAC INC** TORONTO, ONTARIO CANADA

THESE DRAWINGS AND SPECIFICATIONS ARE THE PROPERTY OF EDAC INC.,AND SHALL NOT BE REPRODUCED, OR COPIED OR USED AS THE BASIS FOR THE MANUFACTURE OR SALE OF APPARATUS WITHOUT WRITTEN PERMISSION.