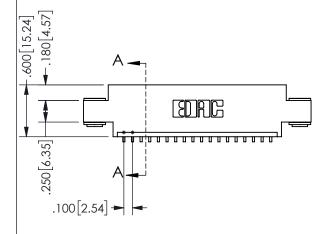

THIS IS A C.A.D. GENERATED DRAWING -2.635[66.93] DO NOT MAKE MANUAL REVISIONS TO MASTER. 2.375[60.33] "D' 2.060 52.32 1.900 48.26

CARD SLOT ACCEPTS .054" [1.37] TO .070"[1.78] <sup>\(\)</sup> THICK PCB

-2x Ø.156[3.96]

## 345/395 SERIES CARD EDGE CONNECTOR PART NUMBER: 345-018-559-603

YOUR CONNECTION TO QUALITY & SERVICE

**EDAC INC** TORONTO, ONTARIO CANADA

THESE DRAWINGS AND SPECIFICATIONS ARE THE PROPERTY OF EDAC INC.,AND SHALL NOT BE REPRODUCED, OR COPIED OR USED AS THE BASIS FOR THE MANUFACTURE OR SALE OF APPARATUS WITHOUT WRITTEN PERMISSION.