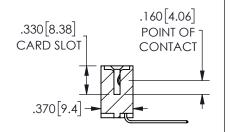

THIS IS A C.A.D. GENERATED DRAWING -2.635[66.93] DO NOT MAKE MANUAL REVISIONS TO MASTER. 2.375[60.33] "D' 2.060 52.32 1.900 48.26

CARD SLOT ACCEPTS .054" [1.37] TO .070"[1.78] <sup>\(\)</sup> THICK PCB

345/395 SERIES CARD EDGE CONNECTOR CONTACT CODE 555,556,558,559,560 DIMENSIONS

YOUR CONNECTION TO QUALITY & SERVICE

**EDAC INC** TORONTO, ONTARIO CANADA

THESE DRAWINGS AND SPECIFICATIONS ARE THE PROPERTY OF EDAC INC.,AND SHALL NOT BE REPRODUCED, OR COPIED OR USED AS THE BASIS FOR THE MANUFACTURE OR SALE OF APPARATUS WITHOUT WRITTEN PERMISSION.