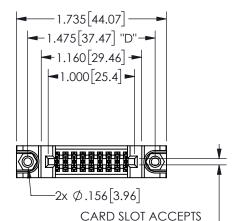

## SECTION A-A

345/395 SERIES CARD EDGE CONNECTOR PART NUMBER: 345-018-560-588

**EDAC INC** TORONTO, ONTARIO CANADA

THESE DRAWINGS AND SPECIFICATIONS ARE THE PROPERTY OF EDAC INC.,AND SHALL NOT BE REPRODUCED,OR COPIED OR USED AS THE BASIS FOR THE MANUFACTURE OR SALE OF APPARATUS WITHOUT WRITTEN PERMISSION.

| ACAD RE | FERENCE NO.    | 345-ENG-MASTER   |       |
|---------|----------------|------------------|-------|
| DRAWN:  | R.STA.MONICA   | DATE:MAY.16/2017 |       |
| CHECKE  | D:             | DATE:            |       |
| SCALE:  | NTS            | SHEET            | OF 2  |
| DRAWING | G NUMBER       |                  | ISSUE |
| 3       | 345-ENG-MASTER |                  | 1     |
|         |                |                  |       |