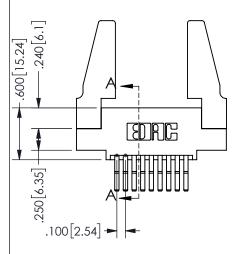

## **Contact Dimensions:** 560-Extender Board Bend (Code 523 Contacts) See Sheet 2 for Contact Code 555, 556, 558, 559, 560 **Dimensions**

.160 4.06 .330[8.38] POINT OF **CARD SLOT** CONTACT .370 9.4

## SECTION A-A

345/395 SERIES CARD EDGE CONNECTOR PART NUMBER: 345-018-560-588

**EDAC INC** TORONTO, ONTARIO CANADA

THESE DRAWINGS AND SPECIFICATIONS ARE THE PROPERTY OF EDAC INC.,AND SHALL NOT BE REPRODUCED,OR COPIED OR USED AS THE BASIS FOR THE MANUFACTURE OR SALE OF APPARATUS WITHOUT WRITTEN PERMISSION.