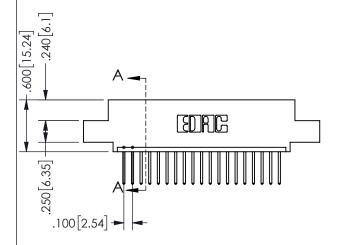

345/395 SERIES CARD EDGE CONNECTOR PART NUMBER: 345-019-523-404

YOUR CONNECTION TO QUALITY & SERVICE

**EDAC INC** TORONTO, ONTARIO CANADA

THESE DRAWINGS AND SPECIFICATIONS ARE THE PROPERTY OF EDAC INC.,AND SHALL NOT BE REPRODUCED, OR COPIED OR USED AS THE BASIS FOR THE MANUFACTURE OR SALE OF APPARATUS WITHOUT WRITTEN PERMISSION.

| SECTION A-A         |          |           |  |  |
|---------------------|----------|-----------|--|--|
| ACAD REFERENCE NO.  | 345-ENG  | 6-MASTER  |  |  |
| DRAWN: R.STA.MONICA | DATE:MA' | Y.16/2017 |  |  |
| CHECKED:            | DATE:    |           |  |  |
| SCALE: NTS          | SHEET 1  | OF 2      |  |  |
| DRAWING NUMBER      |          | ISSUE     |  |  |
| 345-ENG-MASTER      |          | 1         |  |  |