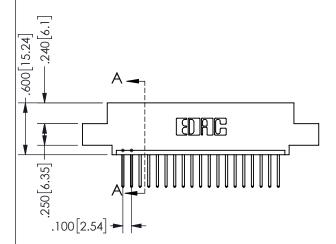

SECTION A-A

ORIGINAL 1

ISSUE NUMBER

**Contact Code 558** 

Contact Code 559

**Contact Code 560** 

INSULATOR MATERIAL: THERMOPLASTIC POLYESTER, UL 94V-0 DAP MATERIAL AVAILABLE UPON REQUEST

CONTACT MATERIAL; COPPER ALLOY CONTACT PLATING: GOLD ON THE MATING AREA, TIN PLATING ON THE CONTACT TAILS, NICKEL UNDERPLATE

345/395 SERIES CARD EDGE CONNECTOR CONTACT CODE 555,556,558,559,560 DIMENSIONS

YOUR CONNECTION TO QUALITY & SERVICE

**EDAC INC** TORONTO, ONTARIO CANADA

THESE DRAWINGS AND SPECIFICATIONS ARE THE PROPERTY OF EDAC INC.,AND SHALL NOT BE REPRODUCED, OR COPIED OR USED AS THE BASIS FOR THE MANUFACTURE OR SALE OF APPARATUS WITHOUT WRITTEN PERMISSION.