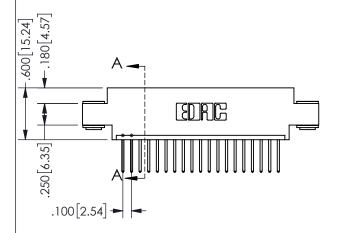

THIS IS A C.A.D. GENERATED DRAWING DO NOT MAKE MANUAL REVISIONS TO MASTER.

-2.735[69.47]

2.475[62.87] "D' 2.160 54.86 -2.000 [50.8]

CARD SLOT ACCEPTS .054" [1.37] TO .070"[1.78] <sup>⊥</sup> THICK PCB

-2x Ø.156[3.96]

<u>Contact Dimensions:</u>
523-P.C. Tail .025 Sq.(0.64 Sq.) - Tail LG=.390(9.91)
.100 (2.54) Contact Spacing x .200 (5.08) Row Spacing

.160 4.06 .330[8.38] POINT OF CARD SLOT CONTACT .370 9.4

345/395 SERIES CARD EDGE CONNECTOR PART NUMBER: 345-019-523-603

SECTION A-A

ORIGINAL 1

ISSUE NUMBER

**Contact Code 558** 

Contact Code 559

**Contact Code 560** 

INSULATOR MATERIAL: THERMOPLASTIC POLYESTER, UL 94V-0 DAP MATERIAL AVAILABLE UPON REQUEST

CONTACT MATERIAL; COPPER ALLOY CONTACT PLATING: GOLD ON THE MATING AREA, TIN PLATING ON THE CONTACT TAILS, NICKEL UNDERPLATE

345/395 SERIES CARD EDGE CONNECTOR CONTACT CODE 555,556,558,559,560 DIMENSIONS

YOUR CONNECTION TO QUALITY & SERVICE

**EDAC INC** TORONTO, ONTARIO CANADA

THESE DRAWINGS AND SPECIFICATIONS ARE THE PROPERTY OF EDAC INC.,AND SHALL NOT BE REPRODUCED, OR COPIED OR USED AS THE BASIS FOR THE MANUFACTURE OR SALE OF APPARATUS WITHOUT WRITTEN PERMISSION.