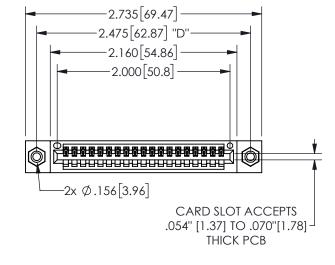

## Contact Dimensions: 541-Wire Wrap .025 Sq.(0.64 Sq.) - Tail LG=.750(19.05) .100 (2.54) Contact Spacing x .200 (5.08) Row Spacing

345/395 SERIES CARD EDGE CONNECTOR PART NUMBER: 345-019-541-108

YOUR CONNECTION TO QUALITY & SERVICE

| .330[8.38]<br>CARD SLOT | .160[4.06]<br>POINT OF 7<br>CONTACT |
|-------------------------|-------------------------------------|
| .370[9.4]               |                                     |
|                         |                                     |