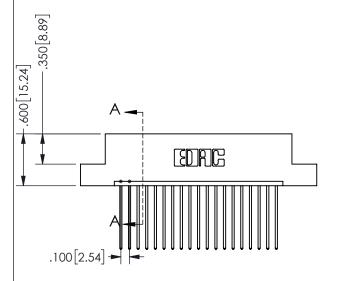

## Contact Dimensions: 541-Wire Wrap .025 Sq.(0.64 Sq.) - Tail LG=.750(19.05) .100 (2.54) Contact Spacing x .200 (5.08) Row Spacing

345/395 SERIES CARD EDGE CONNECTOR PART NUMBER: 345-019-541-108

YOUR CONNECTION TO QUALITY & SERVICE

ORIGINAL 1

ISSUE NUMBER

**Contact Code 558** 

Contact Code 559

Contact Code 560

INSULATOR MATERIAL: THERMOPLASTIC POLYESTER, UL 94V-0 DAP MATERIAL AVAILABLE UPON REQUEST

CONTACT MATERIAL; COPPER ALLOY CONTACT PLATING: GOLD ON THE MATING AREA, TIN PLATING ON THE CONTACT TAILS, NICKEL UNDERPLATE