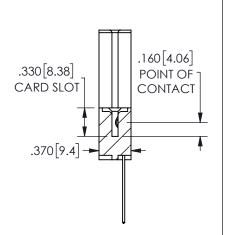

THIS IS A C.A.D. GENERATED DRAWING DO NOT MAKE MANUAL REVISIONS TO MASTER.

ISSUE NUMBER

ORIGINAL

1

<u>Contact Dimensions:</u>
541-Wire Wrap .025 Sq.(0.64 Sq.) - Tail LG=.750(19.05)
.100 (2.54) Contact Spacing x .200 (5.08) Row Spacing

SECTION A-A

ORIGINAL 1

ISSUE NUMBER

**Contact Code 558** 

Contact Code 559

Contact Code 560

INSULATOR MATERIAL: THERMOPLASTIC POLYESTER, UL 94V-0 DAP MATERIAL AVAILABLE UPON REQUEST

CONTACT MATERIAL; COPPER ALLOY CONTACT PLATING: GOLD ON THE MATING AREA, TIN PLATING ON THE CONTACT TAILS, NICKEL UNDERPLATE