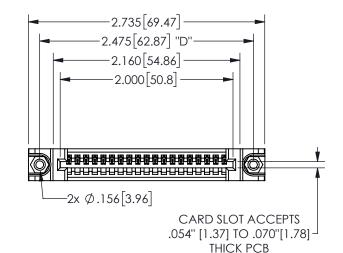

345/395 SERIES CARD EDGE CONNECTOR PART NUMBER: 345-019-541-188

EDAC INC TORONTO, ONTARIO CANADA

YOUR CONNECTION TO QUALITY & SERVICE

THESE DRAWINGS AND SPECIFICATIONS ARE THE PROPERTY OF EDAC INC.,AND SHALL NOT BE REPRODUCED,OR COPIED OR USED AS THE BASIS FOR THE MANUFACTURE OR SALE OF APPARATUS WITHOUT WRITTEN PERMISSION.