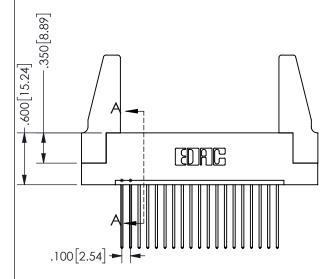

SECTION A-A

ORIGINAL 1

ISSUE NUMBER

**Contact Code 558** 

Contact Code 559

Contact Code 560

INSULATOR MATERIAL: THERMOPLASTIC POLYESTER, UL 94V-0 DAP MATERIAL AVAILABLE UPON REQUEST

CONTACT MATERIAL; COPPER ALLOY CONTACT PLATING: GOLD ON THE MATING AREA, TIN PLATING ON THE CONTACT TAILS, NICKEL UNDERPLATE

345/395 SERIES CARD EDGE CONNECTOR CONTACT CODE 555,556,558,559,560 DIMENSIONS

YOUR CONNECTION TO QUALITY & SERVICE

**EDAC INC** TORONTO, ONTARIO CANADA

THESE DRAWINGS AND SPECIFICATIONS ARE THE PROPERTY OF EDAC INC.,AND SHALL NOT BE REPRODUCED, OR COPIED OR USED AS THE BASIS FOR THE MANUFACTURE OR SALE OF APPARATUS WITHOUT WRITTEN PERMISSION.