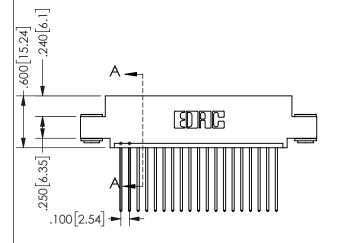

## Contact Dimensions: 541-Wire Wrap .025 Sq.(0.64 Sq.) - Tail LG=.750(19.05) .100 (2.54) Contact Spacing x .200 (5.08) Row Spacing

345/395 SERIES CARD EDGE CONNECTOR PART NUMBER: 345-019-541-403

YOUR CONNECTION TO QUALITY & SERVICE

.160 4.06 .330[8.38] POINT OF CARD SLOT CONTACT .370 9.4

SECTION A-A

ORIGINAL 1

ISSUE NUMBER

**Contact Code 558** 

Contact Code 559

**Contact Code 560** 

INSULATOR MATERIAL: THERMOPLASTIC POLYESTER, UL 94V-0 DAP MATERIAL AVAILABLE UPON REQUEST

CONTACT MATERIAL; COPPER ALLOY CONTACT PLATING: GOLD ON THE MATING AREA, TIN PLATING ON THE CONTACT TAILS, NICKEL UNDERPLATE

345/395 SERIES CARD EDGE CONNECTOR CONTACT CODE 555,556,558,559,560 DIMENSIONS