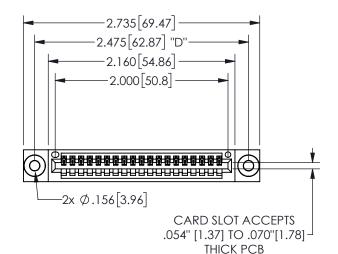

## Contact Dimensions: 541-Wire Wrap .025 Sq.(0.64 Sq.) - Tail LG=.750(19.05) .100 (2.54) Contact Spacing x .200 (5.08) Row Spacing

345/395 SERIES CARD EDGE CONNECTOR PART NUMBER: 345-019-541-403

YOUR CONNECTION TO QUALITY & SERVICE

.160 4.06 .330[8.38] POINT OF CARD SLOT CONTACT .370 9.4

SECTION A-A

ORIGINAL 1

ISSUE NUMBER

**Contact Code 558** 

Contact Code 559

**Contact Code 560** 

INSULATOR MATERIAL: THERMOPLASTIC POLYESTER, UL 94V-0 DAP MATERIAL AVAILABLE UPON REQUEST

CONTACT MATERIAL; COPPER ALLOY CONTACT PLATING: GOLD ON THE MATING AREA, TIN PLATING ON THE CONTACT TAILS, NICKEL UNDERPLATE

345/395 SERIES CARD EDGE CONNECTOR CONTACT CODE 555,556,558,559,560 DIMENSIONS