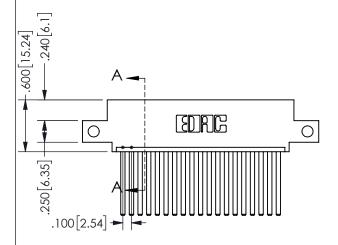

SECTION A-A

| .330[8.38] | .160[4.06]       |
|------------|------------------|
| CARD SLOT  | POINT OF CONTACT |
| .370[9.4]  |                  |

ORIGINAL 1

ISSUE NUMBER

**Contact Code 558** 

Contact Code 559

Contact Code 560

INSULATOR MATERIAL: THERMOPLASTIC POLYESTER, UL 94V-0 DAP MATERIAL AVAILABLE UPON REQUEST

CONTACT MATERIAL; COPPER ALLOY CONTACT PLATING: GOLD ON THE MATING AREA, TIN PLATING ON THE CONTACT TAILS, NICKEL UNDERPLATE

345/395 SERIES CARD EDGE CONNECTOR CONTACT CODE 555,556,558,559,560 DIMENSIONS

YOUR CONNECTION TO QUALITY & SERVICE

**EDAC INC** TORONTO, ONTARIO CANADA

THESE DRAWINGS AND SPECIFICATIONS ARE THE PROPERTY OF EDAC INC.,AND SHALL NOT BE REPRODUCED, OR COPIED OR USED AS THE BASIS FOR THE MANUFACTURE OR SALE OF APPARATUS WITHOUT WRITTEN PERMISSION.