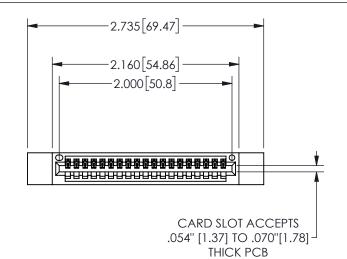

345/395 SERIES CARD EDGE CONNECTOR PART NUMBER: 345-019-544-412

**EDAC INC** TORONTO, ONTARIO CANADA

THESE DRAWINGS AND SPECIFICATIONS ARE THE PROPERTY OF EDAC INC.,AND SHALL NOT BE REPRODUCED,OR COPIED OR USED AS THE BASIS FOR THE MANUFACTURE OR SALE OF APPARATUS WITHOUT WRITTEN PERMISSION.

THIS IS A C.A.D. GENERATED DRAWING DO NOT MAKE MANUAL REVISIONS TO MASTER.

ISSUE NUMBER

ORIGINAL

1

<u>Contact Dimensions:</u> 544-Wire Wrap .050x.025(1.27x0.64) - Tail LG=.750(19.05)

.100 (2.54) Contact Spacing x .200 (5.08) Row Spacing