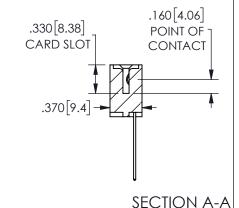

ORIGINAL 1

ISSUE NUMBER

**Contact Code 558** 

Contact Code 559

**Contact Code 560** 

INSULATOR MATERIAL: THERMOPLASTIC POLYESTER, UL 94V-0 DAP MATERIAL AVAILABLE UPON REQUEST

CONTACT MATERIAL; COPPER ALLOY CONTACT PLATING: GOLD ON THE MATING AREA, TIN PLATING ON THE CONTACT TAILS, NICKEL UNDERPLATE

345/395 SERIES CARD EDGE CONNECTOR CONTACT CODE 555,556,558,559,560 DIMENSIONS

YOUR CONNECTION TO QUALITY & SERVICE

**EDAC INC** TORONTO, ONTARIO CANADA

THESE DRAWINGS AND SPECIFICATIONS ARE THE PROPERTY OF EDAC INC.,AND SHALL NOT BE REPRODUCED, OR COPIED OR USED AS THE BASIS FOR THE MANUFACTURE OR SALE OF APPARATUS WITHOUT WRITTEN PERMISSION.