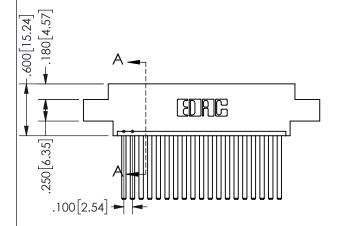

THIS IS A C.A.D. GENERATED DRAWING -2.735[69.47] DO NOT MAKE MANUAL REVISIONS TO MASTER. 2.475[62.87] "D" -2.160 54.86 -2.000 [50.8]

ISSUE NUMBER ORIGINAL

CARD SLOT ACCEPTS .054" [1.37] TO .070"[1.78] <sup>⊥</sup> THICK PCB

-2x Ø.156[3.96]

<u>Contact Dimensions:</u> 544-Wire Wrap .050x.025(1.27x0.64) - Tail LG=.750(19.05)

.100 (2.54) Contact Spacing x .200 (5.08) Row Spacing

## 345/395 SERIES CARD EDGE CONNECTOR PART NUMBER: 345-019-544-607

YOUR CONNECTION TO QUALITY & SERVICE

**EDAC INC** TORONTO, ONTARIO CANADA

THESE DRAWINGS AND SPECIFICATIONS ARE THE PROPERTY OF EDAC INC.,AND SHALL NOT BE REPRODUCED, OR COPIED OR USED AS THE BASIS FOR THE MANUFACTURE OR SALE OF APPARATUS WITHOUT WRITTEN PERMISSION.