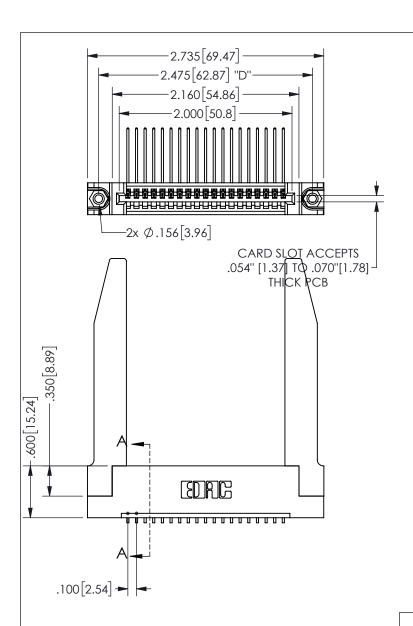

<u>Contact Dimensions:</u>
559-90 Degree Bend (Code 541 Contacts)
See Sheet 2 for Contact Code 555, 556, 558, 559, 560

THIS IS A C.A.D. GENERATED DRAWING DO NOT MAKE MANUAL REVISIONS TO MASTER.

ISSUE NUMBER

ORIGINAL

.330[8.38]
CARD SLOT

.370[9.4]

## SECTION A-A

345/395 SERIES CARD EDGE CONNECTOR PART NUMBER: 345-019-559-178

EDAC INC TORONTO, ONTARIO CANADA

ARE THE PROPERTY OF EDAC INC.,AND SHALL NOT BE REPRODUCED,OR COPIED OR USED AS THE BASIS FOR THE MANUFACTURE OR SALE OF APPARATUS WITHOUT WRITTEN PERMISSION.

THESE DRAWINGS AND SPECIFICATIONS

|  | ACAD REFERENCE NO.  | 345-ENC | G-MASTER  |
|--|---------------------|---------|-----------|
|  | DRAWN: R.STA.MONICA | DATEMA  | Y.16/2017 |
|  | CHECKED:            | DATE:   |           |
|  | SCALE: NTS          | SHEET   | OF 2      |
|  | DRAWING NUMBER      |         | ISSUE     |
|  | 345-ENG-MASTER      |         | 1         |