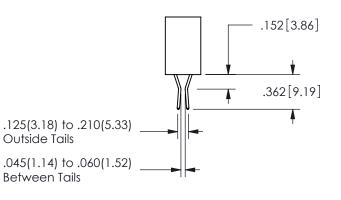

## <u>Contact Dimensions:</u> 500-Wire Hole .050x.025(1.27x0.64) - Tail LG=.260(6.60) .100 (2.54) Contact Spacing x .200 (5.08) Row Spacing

.160 4.06 .330[8.38] POINT OF CARD SLOT CONTACT .370 9.4 .200 5.08

SECTION A\_A

ISSUE NUMBER ORIGINAL

1

**Contact Code 558** 

Contact Code 559

**Contact Code 560** 

INSULATOR MATERIAL: THERMOPLASTIC POLYESTER, UL 94V-0 DAP MATERIAL AVAILABLE UPON REQUEST

CONTACT MATERIAL; COPPER ALLOY CONTACT PLATING: GOLD ON THE MATING AREA, TIN PLATING ON THE CONTACT TAILS, NICKEL UNDERPLATE

345/395 SERIES CARD EDGE CONNECTOR CONTACT CODE 555,556,558,559,560 DIMENSIONS

YOUR CONNECTION TO QUALITY & SERVICE

**EDAC INC** TORONTO, ONTARIO CANADA

THESE DRAWINGS AND SPECIFICATIONS ARE THE PROPERTY OF EDAC INC.,AND SHALL NOT BE REPRODUCED, OR COPIED OR USED AS THE BASIS FOR THE MANUFACTURE OR SALE OF APPARATUS WITHOUT WRITTEN PERMISSION.