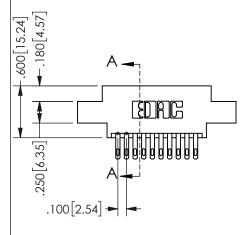

## 345/395 SERIES CARD EDGE CONNECTOR PART NUMBER: 345-020-500-802

YOUR CONNECTION TO QUALITY & SERVICE

**EDAC INC** TORONTO, ONTARIO CANADA

THESE DRAWINGS AND SPECIFICATIONS ARE THE PROPERTY OF EDAC INC.,AND SHALL NOT BE REPRODUCED, OR COPIED OR USED AS THE BASIS FOR THE MANUFACTURE OR SALE OF APPARATUS WITHOUT WRITTEN PERMISSION.

| SECTION A-A         |               |                  |       |
|---------------------|---------------|------------------|-------|
| ACAD REFERENCE NO.  |               | 345-ENG-MASTER   |       |
| DRAWN: R.STA.MONICA |               | DATE:MAY.16/2017 |       |
| CHECKED:            |               | DATE:            |       |
| SCALE:              | NTS           | SHEET            | OF 2  |
| DRAWING             | NUMBER        |                  | ISSUE |
| ] 3                 | 45-ENG-MASTER |                  | 1     |