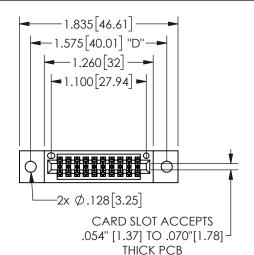

## 345/395 SERIES CARD EDGE CONNECTOR PART NUMBER: 345-020-500-802

YOUR CONNECTION TO QUALITY & SERVICE

**EDAC INC** TORONTO, ONTARIO CANADA

THESE DRAWINGS AND SPECIFICATIONS ARE THE PROPERTY OF EDAC INC.,AND SHALL NOT BE REPRODUCED, OR COPIED OR USED AS THE BASIS FOR THE MANUFACTURE OR SALE OF APPARATUS WITHOUT WRITTEN PERMISSION.

| SECTION A-A         |               |                  |       |
|---------------------|---------------|------------------|-------|
| ACAD REFERENCE NO.  |               | 345-ENG-MASTER   |       |
| DRAWN: R.STA.MONICA |               | DATE:MAY.16/2017 |       |
| CHECKED:            |               | DATE:            |       |
| SCALE:              | NTS           | SHEET            | OF 2  |
| DRAWING             | NUMBER        |                  | ISSUE |
| ] 3                 | 45-ENG-MASTER |                  | 1     |