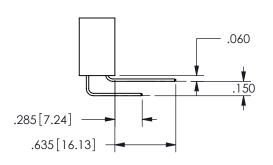

## <u>Contact Dimensions:</u> 500-Wire Hole .050x.025(1.27x0.64) - Tail LG=.260(6.60) .100 (2.54) Contact Spacing x .200 (5.08) Row Spacing

.160 4.06 .330[8.38] POINT OF CARD SLOT CONTACT .370 9.4 .200 5.08

SECTION A\_A

ISSUE NUMBER ORIGINAL

1

**Contact Code 558** 

Contact Code 559

**Contact Code 560** 

INSULATOR MATERIAL: THERMOPLASTIC POLYESTER, UL 94V-0 DAP MATERIAL AVAILABLE UPON REQUEST

CONTACT MATERIAL; COPPER ALLOY CONTACT PLATING: GOLD ON THE MATING AREA, TIN PLATING ON THE CONTACT TAILS, NICKEL UNDERPLATE

345/395 SERIES CARD EDGE CONNECTOR CONTACT CODE 555,556,558,559,560 DIMENSIONS

YOUR CONNECTION TO QUALITY & SERVICE

**EDAC INC** TORONTO, ONTARIO CANADA

THESE DRAWINGS AND SPECIFICATIONS ARE THE PROPERTY OF EDAC INC.,AND SHALL NOT BE REPRODUCED, OR COPIED OR USED AS THE BASIS FOR THE MANUFACTURE OR SALE OF APPARATUS WITHOUT WRITTEN PERMISSION.