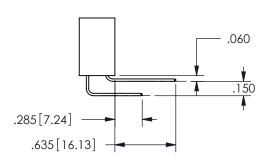

THIS IS A C.A.D. GENERATED DRAWING DO NOT MAKE MANUAL REVISIONS TO MASTER.

ISSUE NUMBER

ORIGINAL

1

<u>Contact Dimensions:</u>
500-Wire Hole .050x.025(1.27x0.64) - Tail LG=.260(6.60)
.100 (2.54) Contact Spacing x .200 (5.08) Row Spacing

.160 4.06 .330[8.38] POINT OF CARD SLOT CONTACT .370 9.4 .200 5.08