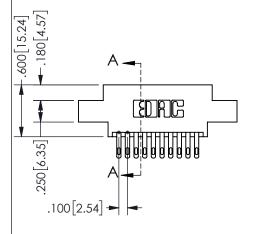

SECTION A\_A

ISSUE NUMBER ORIGINAL

1

**Contact Code 558** 

Contact Code 559

**Contact Code 560** 

INSULATOR MATERIAL: THERMOPLASTIC POLYESTER, UL 94V-0 DAP MATERIAL AVAILABLE UPON REQUEST

CONTACT MATERIAL; COPPER ALLOY CONTACT PLATING: GOLD ON THE MATING AREA, TIN PLATING ON THE CONTACT TAILS, NICKEL UNDERPLATE

345/395 SERIES CARD EDGE CONNECTOR CONTACT CODE 555,556,558,559,560 DIMENSIONS

YOUR CONNECTION TO QUALITY & SERVICE

**EDAC INC** TORONTO, ONTARIO CANADA

THESE DRAWINGS AND SPECIFICATIONS ARE THE PROPERTY OF EDAC INC.,AND SHALL NOT BE REPRODUCED, OR COPIED OR USED AS THE BASIS FOR THE MANUFACTURE OR SALE OF APPARATUS WITHOUT WRITTEN PERMISSION.