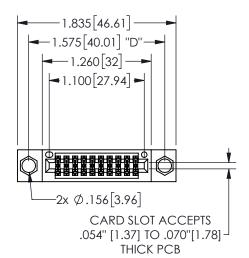

## 345/395 SERIES CARD EDGE CONNECTOR PART NUMBER: 345-020-500-804

YOUR CONNECTION TO QUALITY & SERVICE

**EDAC INC** TORONTO, ONTARIO CANADA

THESE DRAWINGS AND SPECIFICATIONS ARE THE PROPERTY OF EDAC INC.,AND SHALL NOT BE REPRODUCED, OR COPIED OR USED AS THE BASIS FOR THE MANUFACTURE OR SALE OF APPARATUS WITHOUT WRITTEN PERMISSION.

THIS IS A C.A.D. GENERATED DRAWING DO NOT MAKE MANUAL REVISIONS TO MASTER.

ISSUE NUMBER

ORIGINAL

1

<u>Contact Dimensions:</u>
500-Wire Hole .050x.025(1.27x0.64) - Tail LG=.260(6.60)
.100 (2.54) Contact Spacing x .200 (5.08) Row Spacing