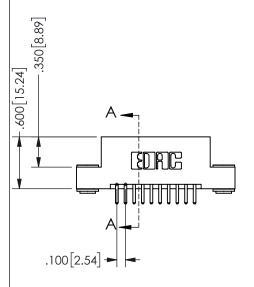

THIS IS A C.A.D. GENERATED DRAWING DO NOT MAKE MANUAL REVISIONS TO MASTER.

ISSUE NUMBER

ORIGINAL

1

<u>Contact Dimensions:</u>
520-P.C. Tail .030x.018(0.76x0.46) - Tail LG=.175(4.45)
.100 (2.54) Contact Spacing x .200 (5.08) Row Spacing

## 345/395 SERIES CARD EDGE CONNECTOR PART NUMBER: 345-020-520-203

YOUR CONNECTION TO QUALITY & SERVICE

**EDAC INC** TORONTO, ONTARIO CANADA

THESE DRAWINGS AND SPECIFICATIONS ARE THE PROPERTY OF EDAC INC.,AND SHALL NOT BE REPRODUCED, OR COPIED OR USED AS THE BASIS FOR THE MANUFACTURE OR SALE OF APPARATUS WITHOUT WRITTEN PERMISSION.

|                    | ٠.            |                | , , , , , |
|--------------------|---------------|----------------|-----------|
| ACAD REFERENCE NO. |               | 345-ENG-MASTER |           |
| DRAWN:             | R.STA.MONICA  | DATEMA         | Y.16/2017 |
| CHECKED:           |               | DATE:          |           |
| SCALE:             | NTS           | SHEET          | OF 2      |
| DRAWING NUMBER     |               |                | ISSUE     |
| 3                  | 45-ENG-MASTER |                | 1         |