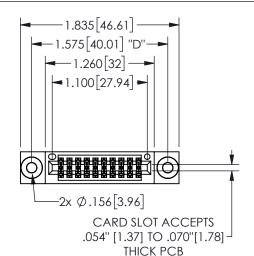

## 345/395 SERIES CARD EDGE CONNECTOR PART NUMBER: 345-020-520-203

YOUR CONNECTION TO QUALITY & SERVICE

**EDAC INC** TORONTO, ONTARIO CANADA

THESE DRAWINGS AND SPECIFICATIONS ARE THE PROPERTY OF EDAC INC.,AND SHALL NOT BE REPRODUCED, OR COPIED OR USED AS THE BASIS FOR THE MANUFACTURE OR SALE OF APPARATUS WITHOUT WRITTEN PERMISSION.

|                    | ٠.            |                | , , , , , |
|--------------------|---------------|----------------|-----------|
| ACAD REFERENCE NO. |               | 345-ENG-MASTER |           |
| DRAWN:             | R.STA.MONICA  | DATEMA         | Y.16/2017 |
| CHECKED:           |               | DATE:          |           |
| SCALE:             | NTS           | SHEET          | OF 2      |
| DRAWING NUMBER     |               |                | ISSUE     |
| 3                  | 45-ENG-MASTER |                | 1         |