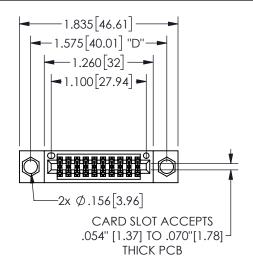

.160 4.06 .330[8.38] POINT OF CARD SLOT CONTACT .370 9.4

## 345/395 SERIES CARD EDGE CONNECTOR PART NUMBER: 345-020-520-204

YOUR CONNECTION TO QUALITY & SERVICE

**EDAC INC** TORONTO, ONTARIO CANADA

THESE DRAWINGS AND SPECIFICATIONS ARE THE PROPERTY OF EDAC INC.,AND SHALL NOT BE REPRODUCED, OR COPIED OR USED AS THE BASIS FOR THE MANUFACTURE OR SALE OF APPARATUS WITHOUT WRITTEN PERMISSION.