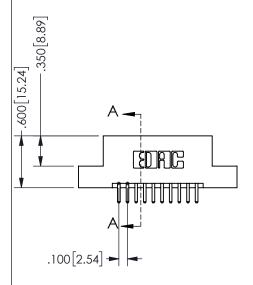

## 345/395 SERIES CARD EDGE CONNECTOR PART NUMBER: 345-020-520-204

YOUR CONNECTION TO QUALITY & SERVICE

**EDAC INC** TORONTO, ONTARIO CANADA

THESE DRAWINGS AND SPECIFICATIONS ARE THE PROPERTY OF EDAC INC.,AND SHALL NOT BE REPRODUCED, OR COPIED OR USED AS THE BASIS FOR THE MANUFACTURE OR SALE OF APPARATUS WITHOUT WRITTEN PERMISSION.