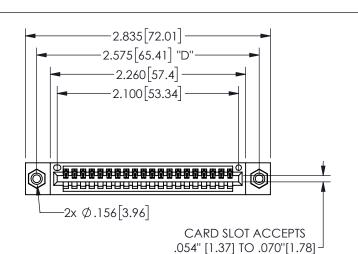

THICK PCB

THIS IS A C.A.D. GENERATED DRAWING DO NOT MAKE MANUAL REVISIONS TO MASTER.

ISSUE NUMBER

ORIGINAL

1

.160 4.06 .330[8.38] POINT OF CARD SLOT CONTACT

.240[6.1] 600 15.24 250 [6.35] .100[2.54]

<u>Contact Dimensions:</u>
520-P.C. Tail .030x.018(0.76x0.46) - Tail LG=.175(4.45)
.100 (2.54) Contact Spacing x .200 (5.08) Row Spacing

345/395 SERIES CARD EDGE CONNECTOR PART NUMBER: 345-020-520-408

YOUR CONNECTION TO QUALITY & SERVICE

**EDAC INC** TORONTO, ONTARIO CANADA

THESE DRAWINGS AND SPECIFICATIONS ARE THE PROPERTY OF EDAC INC.,AND SHALL NOT BE REPRODUCED, OR COPIED OR USED AS THE BASIS FOR THE MANUFACTURE OR SALE OF APPARATUS WITHOUT WRITTEN PERMISSION.