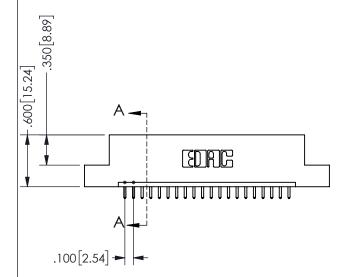

SECTION A-A

ORIGINAL 1

ISSUE NUMBER

**Contact Code 558** 

Contact Code 559

**Contact Code 560** 

INSULATOR MATERIAL: THERMOPLASTIC POLYESTER, UL 94V-0 DAP MATERIAL AVAILABLE UPON REQUEST

CONTACT MATERIAL; COPPER ALLOY CONTACT PLATING: GOLD ON THE MATING AREA, TIN PLATING ON THE CONTACT TAILS, NICKEL UNDERPLATE

345/395 SERIES CARD EDGE CONNECTOR CONTACT CODE 555,556,558,559,560 DIMENSIONS

YOUR CONNECTION TO QUALITY & SERVICE

**EDAC INC** TORONTO, ONTARIO CANADA

THESE DRAWINGS AND SPECIFICATIONS ARE THE PROPERTY OF EDAC INC.,AND SHALL NOT BE REPRODUCED, OR COPIED OR USED AS THE BASIS FOR THE MANUFACTURE OR SALE OF APPARATUS WITHOUT WRITTEN PERMISSION.