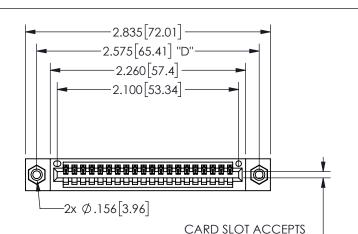

.054" [1.37] TO .070"[1.78] <sup>\(\)</sup> THICK PCB

THIS IS A C.A.D. GENERATED DRAWING DO NOT MAKE MANUAL REVISIONS TO MASTER.

ISSUE NUMBER

ORIGINAL

1

.160 4.06 .330[8.38] POINT OF CARD SLOT CONTACT

<u>Contact Dimensions:</u>
521-P.C. Tail .025 Sq.(0.64 Sq.) - Tail LG=.150(3.81)
.100 (2.54) Contact Spacing x .200 (5.08) Row Spacing

345/395 SERIES CARD EDGE CONNECTOR PART NUMBER: 345-020-521-108

YOUR CONNECTION TO QUALITY & SERVICE

**EDAC INC** TORONTO, ONTARIO CANADA

THESE DRAWINGS AND SPECIFICATIONS ARE THE PROPERTY OF EDAC INC.,AND SHALL NOT BE REPRODUCED, OR COPIED OR USED AS THE BASIS FOR THE MANUFACTURE OR SALE OF APPARATUS WITHOUT WRITTEN PERMISSION.