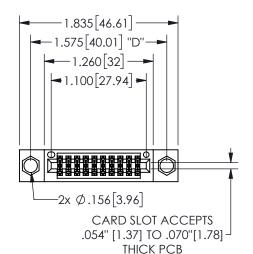

## 345/395 SERIES CARD EDGE CONNECTOR PART NUMBER: 345-020-521-204

YOUR CONNECTION TO QUALITY & SERVICE

**EDAC INC** TORONTO, ONTARIO CANADA

THESE DRAWINGS AND SPECIFICATIONS ARE THE PROPERTY OF EDAC INC.,AND SHALL NOT BE REPRODUCED, OR COPIED OR USED AS THE BASIS FOR THE MANUFACTURE OR SALE OF APPARATUS WITHOUT WRITTEN PERMISSION.

THIS IS A C.A.D. GENERATED DRAWING DO NOT MAKE MANUAL REVISIONS TO MASTER.

ISSUE NUMBER

ORIGINAL

1

**Contact Dimensions:** 521-P.C. Tail .025 Sq.(0.64 Sq.) - Tail LG=.150(3.81) .100 (2.54) Contact Spacing x .200 (5.08) Row Spacing

.160 4.06 .330[8.38] POINT OF CARD SLOT CONTACT