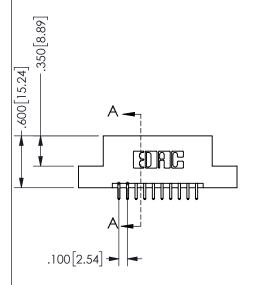

## 345/395 SERIES CARD EDGE CONNECTOR PART NUMBER: 345-020-521-204

YOUR CONNECTION TO QUALITY & SERVICE

**EDAC INC** TORONTO, ONTARIO CANADA

THESE DRAWINGS AND SPECIFICATIONS ARE THE PROPERTY OF EDAC INC.,AND SHALL NOT BE REPRODUCED, OR COPIED OR USED AS THE BASIS FOR THE MANUFACTURE OR SALE OF APPARATUS WITHOUT WRITTEN PERMISSION.

THIS IS A C.A.D. GENERATED DRAWING DO NOT MAKE MANUAL REVISIONS TO MASTER.

ISSUE NUMBER

ORIGINAL

1

**Contact Dimensions:** 521-P.C. Tail .025 Sq.(0.64 Sq.) - Tail LG=.150(3.81) .100 (2.54) Contact Spacing x .200 (5.08) Row Spacing