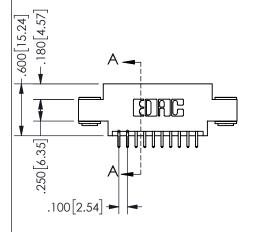

ISSUE NUMBER ORIGINAL

1

**Contact Code 558** 

Contact Code 559

**Contact Code 560** 

INSULATOR MATERIAL: THERMOPLASTIC POLYESTER, UL 94V-0 DAP MATERIAL AVAILABLE UPON REQUEST

CONTACT MATERIAL; COPPER ALLOY CONTACT PLATING: GOLD ON THE MATING AREA, TIN PLATING ON THE CONTACT TAILS, NICKEL UNDERPLATE

345/395 SERIES CARD EDGE CONNECTOR CONTACT CODE 555,556,558,559,560 DIMENSIONS

YOUR CONNECTION TO QUALITY & SERVICE

**EDAC INC** TORONTO, ONTARIO CANADA

THESE DRAWINGS AND SPECIFICATIONS ARE THE PROPERTY OF EDAC INC.,AND SHALL NOT BE REPRODUCED, OR COPIED OR USED AS THE BASIS FOR THE MANUFACTURE OR SALE OF APPARATUS WITHOUT WRITTEN PERMISSION.