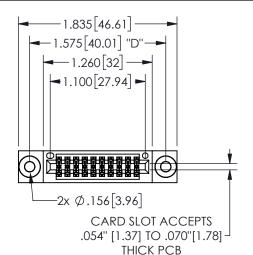

THIS IS A C.A.D. GENERATED DRAWING DO NOT MAKE MANUAL REVISIONS TO MASTER.

ISSUE NUMBER

ORIGINAL

1

<u>Contact Dimensions:</u>
521-P.C. Tail .025 Sq.(0.64 Sq.) - Tail LG=.150(3.81)
.100 (2.54) Contact Spacing x .200 (5.08) Row Spacing

.160 4.06 .330[8.38] POINT OF CARD SLOT CONTACT .370 9.4

## SECTION A-A

345/395 SERIES CARD EDGE CONNECTOR PART NUMBER: 345-020-521-803

**EDAC INC** TORONTO, ONTARIO CANADA

THESE DRAWINGS AND SPECIFICATIONS ARE THE PROPERTY OF EDAC INC.,AND SHALL NOT BE REPRODUCED, OR COPIED OR USED AS THE BASIS FOR THE MANUFACTURE OR SALE OF APPARATUS WITHOUT WRITTEN PERMISSION.